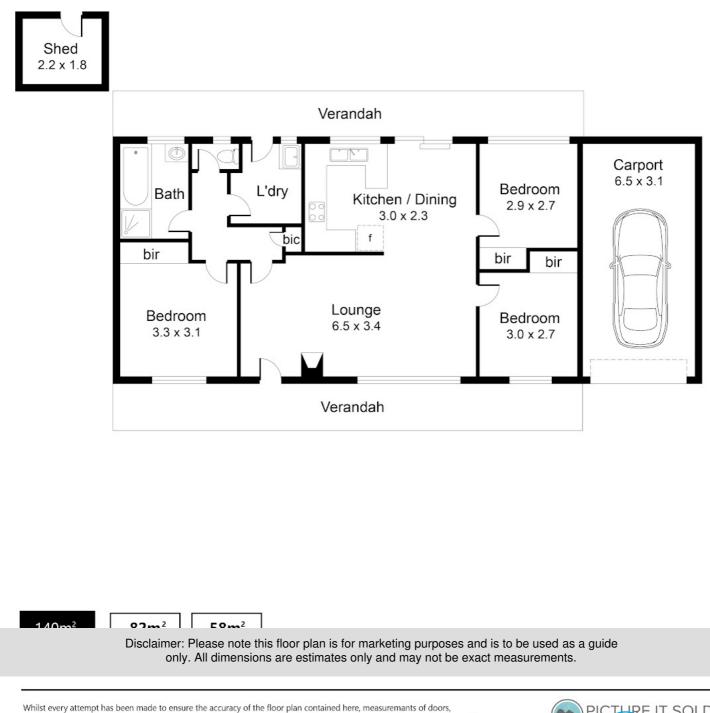

## 3 BED | 1 BATH | 1 CAR

PRICE: 649,000 - \$689,000

OPEN FOR INSPECTION: N/A

Pete Angel 0478162260 pete@atrealty.com.au www.atrealty.com.au RLA: 269823

Whilst every attempt has been made to ensure the accuracy of the floor plan contained here, measuremants of doors, windows, rooms and any other items are approximate and no responsibility is taken for any error, omission, or misstatement. Peter Appel for illustrative purposes only and should be used as such by any prospective purchaser. 0478162260