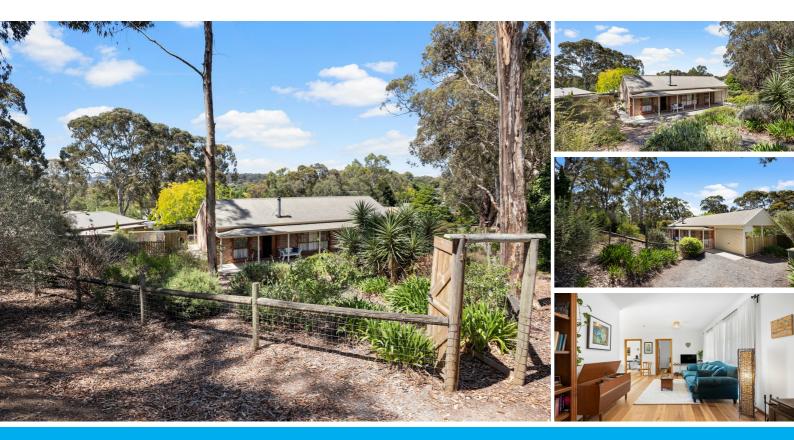

## A CHARMING RETREAT AMONGST THE TREES

Nestled in the leafy surrounds of Littlehampton, 1 Fulford Terrace is a federation-style cottage brimming with charm and functionality. Set on a beautifully maintained, sloping corner block of just over 1000sqm, this home offers a peaceful retreat where you can escape the world and revel in comfort.

Step onto the wide front veranda and enter the heart of the home—a light-filled, open-plan living area. The spacious lounge is framed by large windows that showcase the picturesque front garden, offering the perfect setting to relax and watch the seasons change. A combustion heater adds warmth and ambiance, making it a cozy haven during the cooler hills winters.

The well-designed kitchen takes full advantage of natural light from the rear garden, featuring a dishwasher, tiled splashback, ample bench space, and a peninsula that flows seamlessly into the dining area. A sliding door opens to the alfresco terrace, creating an effortless indoor-outdoor connection, ideal for morning coffees or sunset gatherings in the crisp hills air.

The main bedroom, complete with built-in robes, captures serene views of the front garden, while two additional bedrooms provide versatile spaces that can be adapted for work or relaxation. A family bathroom includes a freestanding shower, wide vanity, bathtub, and separate WC, perfectly accommodating the routines of daily life.

Outside, the enchanting rear terrace offers a tranquil retreat. Tuscan-inspired paving and established gardens create a picturesque setting, while the undercover alfresco area, adorned with leafy vines, provides a private nook for sipping your morning coffee or unwinding with an evening glass of wine.