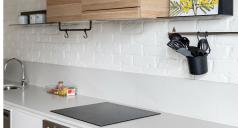

Soaring 3.4-meter ceilings and exposed elements in the open-plan kitchen, dining, and living area create a loft-inspired, expansive feel. Premium Smeg appliances, 20mm benchtops, and an integrated dishwasher make the kitchen a chef's dream. Hybrid timber floors and energy-efficient LED downlights add to the space's modern appeal.

#### Features

- Smeg cook top & oven
- Beautiful one wall kitchen with 20mm kitchen benchtops
- Quality SMEG appliances
- AC split system
- Double glazed windows throughout
- Easy care & hard wearing hybrid timber flooring
- LED downlights
- 3.4m ceilings exposed ceiling to kitchen, dining & living
- 2.75m ceiling to bedroom
- Floor to ceiling tiles in bathroom