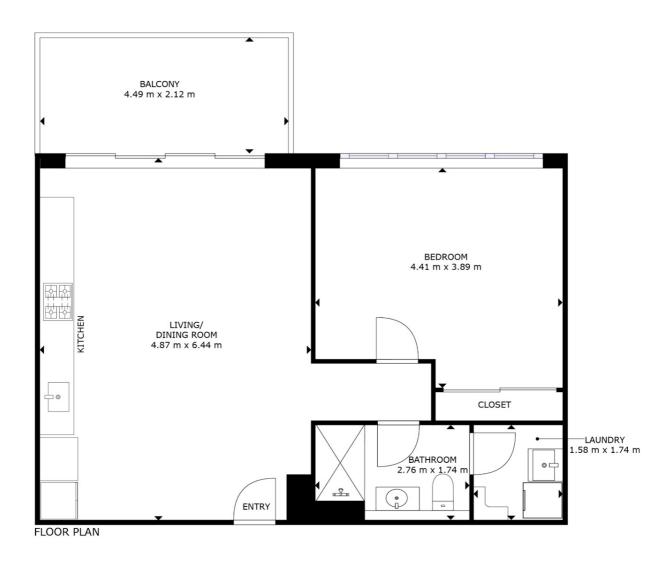

Soaring 3.4-meter ceilings and exposed elements in the open-plan kitchen, dining, and living area create a loft-inspired, expansive feel. Premium Smeg appliances, 20mm benchtops, and an integrated dishwasher make the kitchen a chef's dream. Hybrid timber floors and energy-efficient LED downlights add to the space's modern appeal.

With a cozy atmosphere, the bedroom features a 2.75-meter ceiling, loop-pile carpet, built-in robe, and full-length curtains for privacy. Stylish floor-to-ceiling tiles elevate the bathroom, creating a relaxing and functional space.

Year-round comfort is ensured with double-glazed windows and an AC split system. A functional laundry with additional shelving adds convenience to daily living. The private balcony offers breathtaking views of the Brindabellas, making it an ideal spot for morning coffee or unwinding in the evening. Currently rented as a airbnb this apartment can continue on as a set and forget investment, or be your new place to call home,

### 1 BED | 1 BATH | 1 CAR

PRICE: 499,000+

OPEN FOR INSPECTION: N/A

Sarah Cooper 0478847993 sarah@thepropertyagents.com.au thepropertyagents.com.au

Disclaimer: Please note this floor plan is for marketing purposes and is to be used as a guide only. All dimensions are estimates only and may not be exact measurements.