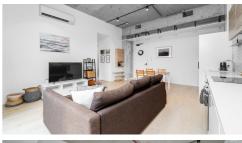

Soaring 3.4-meter ceilings and exposed elements in the open-plan kitchen, dining, and living area create a loft-inspired, expansive feel. Premium Smeg appliances, 20mm benchtops, and an integrated dishwasher make the kitchen a chef's dream. Hybrid timber floors and energy-efficient LED downlights add to the space's modern appeal.