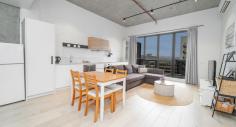

Soaring 3.4-meter ceilings and exposed elements in the open-plan kitchen, dining, and living area create a loft-inspired, expansive feel. Premium Smeg appliances, 20mm benchtops, and an integrated dishwasher make the kitchen a chef's dream. Hybrid timber floors and energy-efficient LED downlights add to the space's modern appeal.

Year-round comfort is ensured with double-glazed windows and an AC split system. A functional laundry with additional shelving adds convenience to daily living. The private balcony offers breathtaking views of the Brindabellas, making it an ideal spot for morning coffee or unwinding in the evening. Currently rented as a airbnb this apartment can continue on as a set and forget investment, or be your new place to call home,