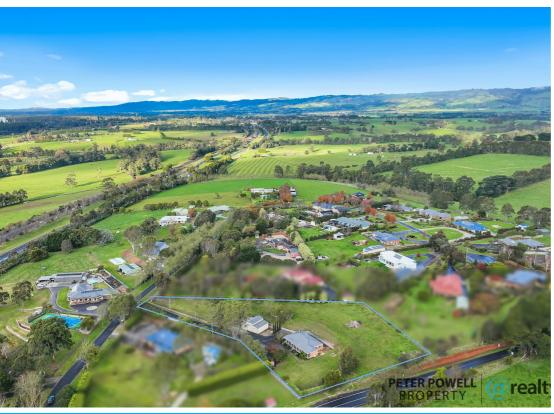

## MODERN HOME WITH EXCELLENT SHEDDING ON APPROX 1.75 ACRES! CLOSE TO TOWN.

An exciting opportunity for anyone who requires more space around them or just tired of living in town. If you have nowhere to park your cars, boats, caravans or machinery this is the answer.

The property is well fenced and has ample room for a small horse or pony or a riding area for the kids.

Small acreages are becoming so difficult to find conveniently located under 5 minutes to Warragul.