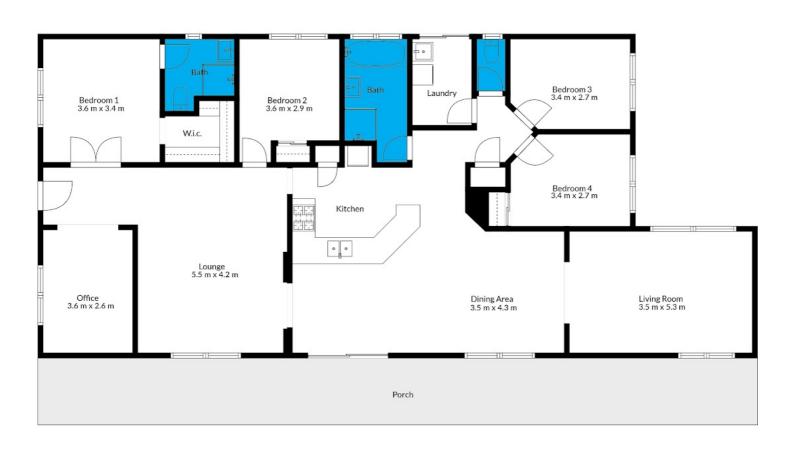

Comprising of a low maintenance well presented four bedroom, two bathroom brick home.

Three expansive north facing living areas which includes living room, open plan kitchen dining and formal lounge.

There is also a study/ home office at the front entry if required.

Four bedrooms, three of which have built in robes with a walk in robe and ensuite to the main bedroom.

Full width front verandah ideal for relaxing in the summer months.

Outside the property has been well laid out. Long circular driveway leading you into the property with plenty of hard stand areas for parking.

## 4 BED | 2 BATH | 6 CAR

PRICE: \$1,070,000

OPEN FOR INSPECTION: N/A

Peter Powell
0458555099
peterpowell@atrealty.com.au
Peter Powell Property

Disclaimer: Please note this floor plan is for marketing purposes and is to be used as a guide only. All dimensions are estimates only and may not be exact measurements.