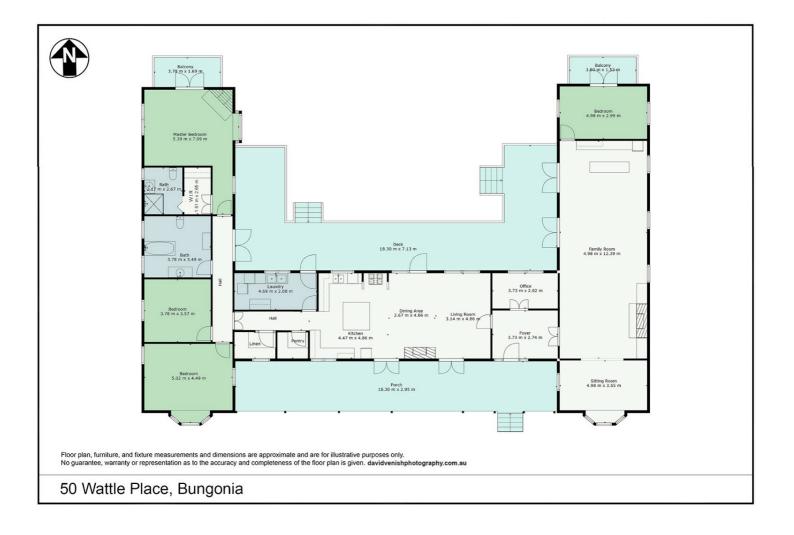

Inside, you'll love the open-plan layout, a large lounge, family room, study, and a well-appointed kitchen with pantry and centre island bench ideal for the cook and perfect for family lunches and dinners.

The master bedroom includes an ensuite and a Juliette balcony, while the main bathroom is sizeable and ideal for a growing family. There is also an internal laundry with easy access to the patio and courtyard.

#### 4 BED | 2 BATH | 6 CAR

PRICE: Contact Agent

OPEN FOR INSPECTION: N/A

Elias Sleiman 0438184127 elias@atrealty.com.au www.ruralnational.com.au

Disclaimer: Please note this floor plan is for marketing purposes and is to be used as a guide only. All dimensions are estimates only and may not be exact measurements.