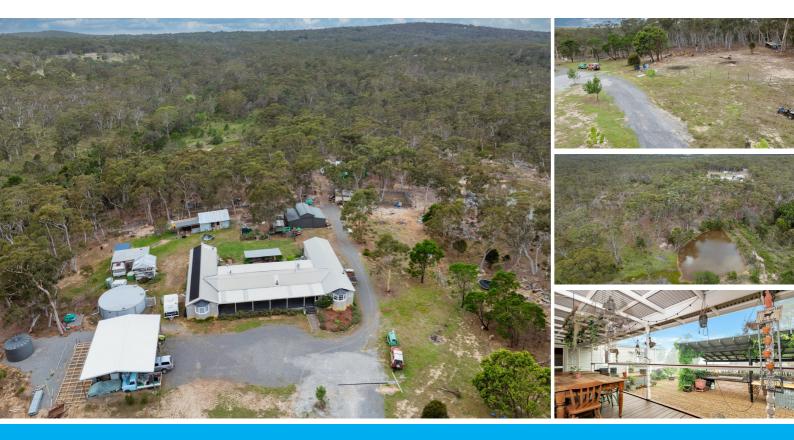

### A HOME AMONGST THE GUM TREES, 25 ACRES, 4 BR PLUS STUDY, 2 DAMS, LARGE SHED

Escape to the peace and privacy of your very own rural haven! This beautifully presented 4 bedroom family home with study is perfectly positioned on 25 acres of versatile countryside, offering space, comfort, and lifestyle all in one.

Inside, you'll love the open-plan layout, a large lounge, family room, study, and a well-appointed kitchen with pantry and centre island bench ideal for the cook and perfect for family lunches and dinners.

The master bedroom includes an ensuite and a Juliette balcony, while the main bathroom is sizeable and ideal for a growing family. There is also an internal laundry with easy access to the patio and courtyard.

Step outside and enjoy the expansive entertaining area and BBQ space flowing from the spacious rear patio, perfect for weekend gatherings or peaceful morning coffees.

- Full solar power system with backup batteries and Generator
- Spacious garage, machinery/workshop
- 2 dams, partially cleared land
- Ideal for hobby farming, animal care, bike riding, bush walks & more

This property is a true lifestyle opportunity for families, hobby farmers, or anyone wanting extra space without compromising on comfort.

Please Call Elias Sleiman on 0438 184 127 to arrange your private inspection.