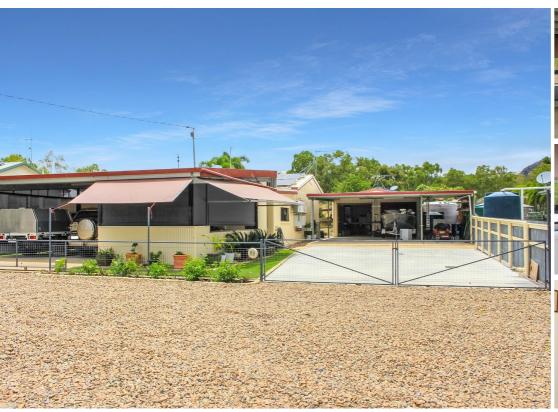

## SO MUCH TO OFFER!

Located in the secure gated community of Cleveland Palms is this beautifully presented, and fully air-conditioned, home that has so much to offer.

From the front you will see a large double carport, that is also an entertainment area, as it contains an out-door kitchen and would be ideal to entertain the largest crowd.

Behind this is the beautifully presented home with 2 great-sized bedrooms, the main has its own walk-in robe and ensuite. There's a front lounge that joins the kitchen/dining area with the built-in laundry attached.

Next to the house is a huge 8M x 8M carport that joins the 6M x 6M shed/workshop with double roller doors.

(See the attached site plan).

Other great features of this home are:

- 9kw solar system,
- 11 Kva standby generator that automatically starts when power is lost,
- Water filtration system,
- Concreted hard stand beside the home,
- Rocks on the footpath at the front of the home for ease of parking,
- Grass area with clothesline at the rear of the house,
- Covered greenhouse at the rear of the house,
- 3 large water tanks and 1 smaller water tanks for rainwater and the community water.
- Remote controlled gate in front of the home.
- Extra wide double gates to the side of the home.