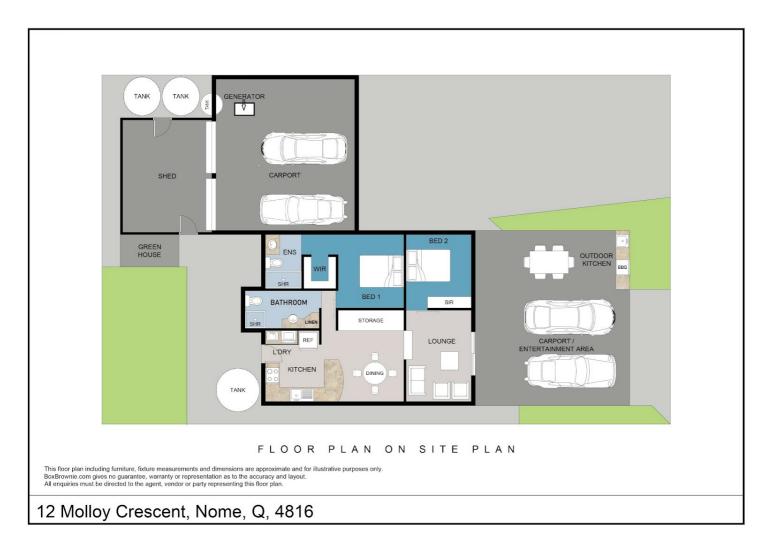

## SO MUCH TO OFFER!

Located in the secure gated community of Cleveland Palms is this beautifully presented, and fully air-conditioned, home that has so much to offer.

From the front you will see a large double carport, that is also an entertainment area, as it contains an out-door kitchen and would be ideal to entertain the largest crowd.

Behind this is the beautifully presented home with 2 great-sized bedrooms, the main has its own walk-in robe and ensuite. There's a front lounge that joins the kitchen/dining area with the built-in laundry attached.

Next to the house is a huge 8M x 8M carport that joins the 6M x 6M shed/workshop with double roller doors.

(See the attached site plan).

Other great features of this home are:

- 9kw solar system,
- 11 Kva standby generator that automatically starts when power is lost,
- Water filtration system,
- Concreted hard stand beside the home,
- Rocks on the footpath at the front of the home for ease of parking,
- Grass area with clothesline at the rear of the house,
- Covered greenhouse at the rear of the house,
- 3 large water tanks and 1 smaller water tanks for rainwater and the community water.
- Remote controlled gate in front of the home.
- Extra wide double gates to the side of the home.