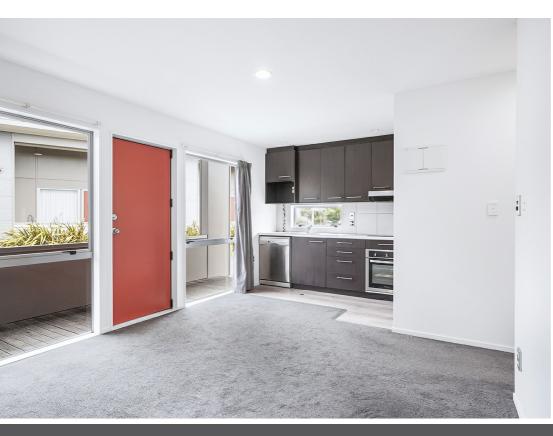

The kitchen is equipped with a dishwasher, featuring an open-plan layout that flows seamlessly from the living and dining areas to the 2 bedrooms and is central to the bathroom, with the master offering external access to the backyard. Designed with practicality in mind, this home includes a heat pump for year-round comfort and the low-maintenance design makes it perfect for busy lifestyles or an investment opportunity and is healthy homes compliant.

Situated in a prime location, the home is just moments from Waikato Hospital for shift workers. Enjoy the close proximity to the local restaurants in the CBD, a stroll around the Lake or all your local amenities with plenty of options for added lifestyle appeal.