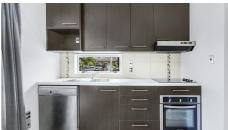

The kitchen is equipped with a dishwasher, featuring an open-plan layout that flows seamlessly from the living and dining areas to the 2 bedrooms and is central to the bathroom, with the master offering external access to the backyard. Designed with practicality in mind, this home includes a heat pump for year-round comfort and the low-maintenance design makes it perfect for busy lifestyles or an investment opportunity and is healthy homes compliant.