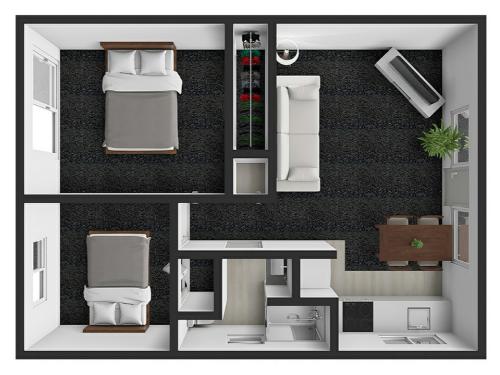

## 2 BED | 1 BATH | 1 CAR

PRICE:

Asking price \$439,000

**OPEN FOR INSPECTION:** 

N/A

Leon Mitchell 0273894714 leon.mitchell@Imrealty.co.nz www.lmrealty.co.nz BEDROOM

BEDROOM BATHROOM KITCHEN

Drawings are approximate and for illustration purposes only. We take no responsibility for omissions and errors.

All dimensions are measured internally and floor areas reflect this. Measurements should be verified and the buyer to complete their own due diligence.

Disclaimer: Please note this floor plan is for marketing purposes and is to be used as a guide only. All dimensions are estimates only and may not be exact measurements.