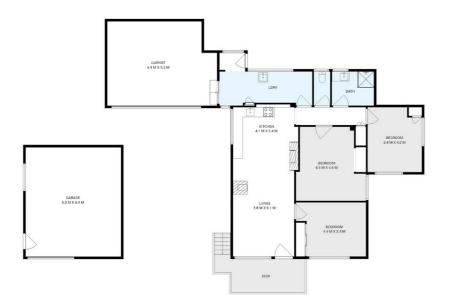

### 1363 Kellevie Road, Nugent

House area: 126 sqm

Areas and dimensions are approximate and therefore this floor plan should only be used for illustrative purposes.

Real Estate Marketing by **nextcreative.com.au** 

Disclaimer: Please note this floor plan is for marketing purposes and is to be used as a guide only. All dimensions are estimates only and may not be exact measurements.