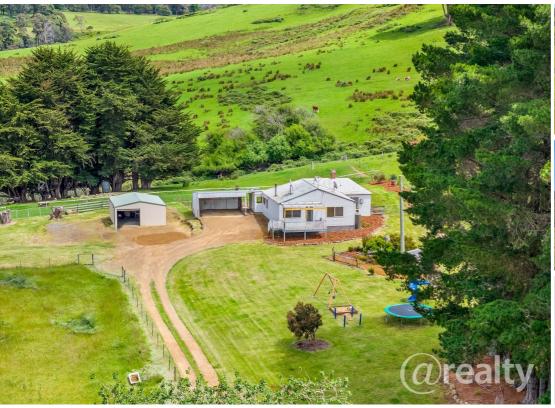

# SERENITY WITH A STUNNING RURAL PANORAMA!

From its elevated position and enjoying stunning valley views this comfortable three-bedroom family home has plenty of space for the whole family to kick back and relax. Offering a peaceful lifestyle on 4 acres (approx) with all services not too far away, this beautiful sun-filled private property is a rare find and not to be missed.

Featuring 3 good sized bedrooms, a renovated bathroom, a comfortable open plan living/dining area with a cosy wood heater. The kitchen is well-equipped and perfect for preparing delicious meals whilst looking out to those majestic valley views. The house has been re-cladded with new aluminium windows and inside is awaiting your personal touches. The accommodation is comfortable and livable as is or modernise and capitalise on this unique opportunity.

Externally the property has been beautifully landscaped with bordering natives as you come along the driveway and lovely lawns. An exciting large barn is awaiting its next chapter and all paddocks are well fenced and set up to run horses or maybe bring the sheep, cattle and chickens. The house yard is safe for the children and pets to play and there is even a playground for the children to enjoy. There is plenty of undercover parking on offer with the garage and carport and don't forget about that barn?