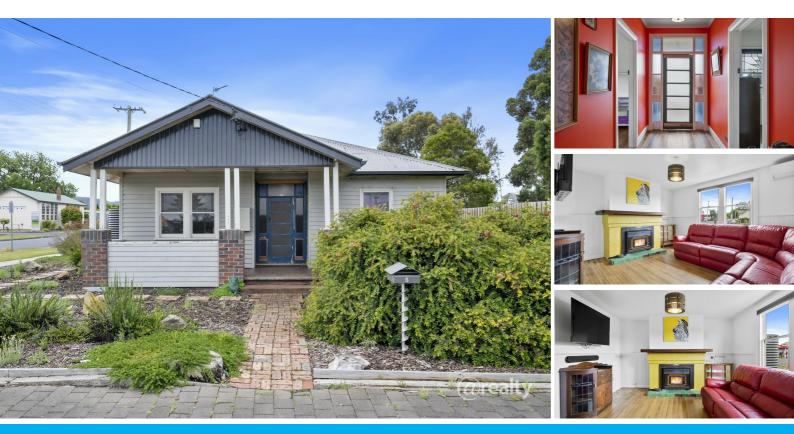

### **5 VICARY STREET TRIABUNNA**

### COASTAL CHARM MEETS LIFESTYLE LIVING IN TRIABUNNA

@realty Residential proudly presents this lovely home with great potential for expansion (STCA). This property boasts an ideal location on the main street in Triabunna, at the prime corner of Melbourne Street and Vicary Street. Situated directly opposite the school and just a short walk from the supermarket, post office, and cafes, it offers unbeatable convenience and a home business opportunity. You'll also find the wharf and hotel within walking distance. With Local Business zoning, this property presents exciting business opportunities if you wish to do so. Originally built in the 1930s, this character-filled weatherboard home showcases attractive period features and sits on a generous 1,153 m<sup>2</sup> allotment. it would serve as a fantastic investment. The main house comprises two spacious bedrooms, an office, that could also be used as a gym area, and an open-plan living and dining area that seamlessly connects to the kitchen, a well-appointed family bathroom, a garage, as well as a newly built shed/ workshop. An additional outbuilding houses the laundry, a storage room, and a second toilet. The private garden features a delightful deck area and extra parking space. With some thoughtful updates, this property is poised to become a truly cozy and inviting home.

### 2 BED | 1 BATH | 2 CAR

PRICE: Offers Over \$475,000

OPEN FOR INSPECTION: N/A

Sommai Coomber 0447194609 sommai.coomber@atrealty.com.au www.atrealty.com.au

Total Approx. Floor Area (inc. attached garage) : 163 sqm Total Approx. Outbuilding Area : 65 sqm All measurements are internal and approximate. This plan is a sketch for illustration, not valuation. Produced by Open2view.com