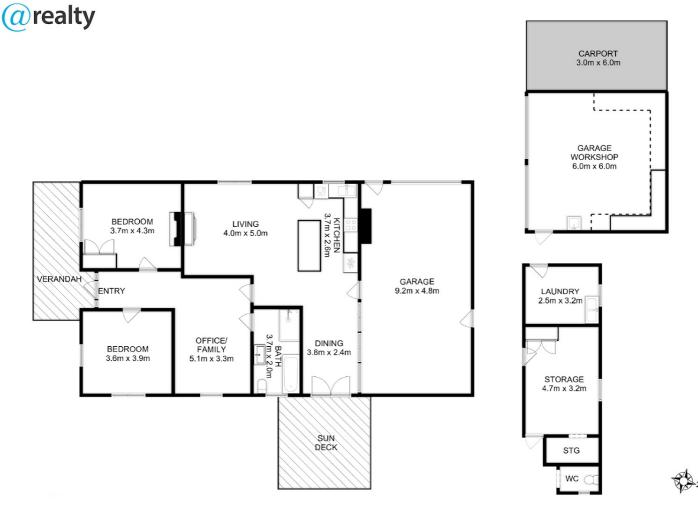

### 2 BED | 1 BATH | 2 CAR

PRICE: Offers Over \$475,000

OPEN FOR INSPECTION: N/A

Sommai Coomber 0447194609 sommai.coomber@atrealty.com.au www.atrealty.com.au

Total Approx. Floor Area (inc. attached garage) : 163 sqm Total Approx. Outbuilding Area : 65 sqm All measurements are internal and approximate. This plan is a sketch for illustration, not valuation. Produced by Open2view.com

Disclaimer: Please note this floor plan is for marketing purposes and is to be used as a guide only. All dimensions are estimates only and may not be exact measurements.

Sommai Coomber 0447194609 sommai.coomber@atrealty.com.au www.atrealty.com.au