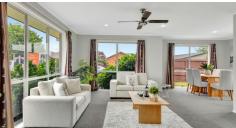

At the heart of this home is the open plan kitchen with a breakfast bar and servery window for all those summer BBQ's. A separate dining space that opens up to a large living area at the front of the property. Another open plan living area incorporates the kitchen and french doors that open up to the backyard.