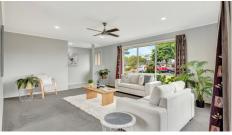

At the heart of this home is the open plan kitchen with a breakfast bar and servery window for all those summer BBQ's. A separate dining space that opens up to a large living area at the front of the property. Another open plan living area incorporates the kitchen and french doors that open up to the backyard.