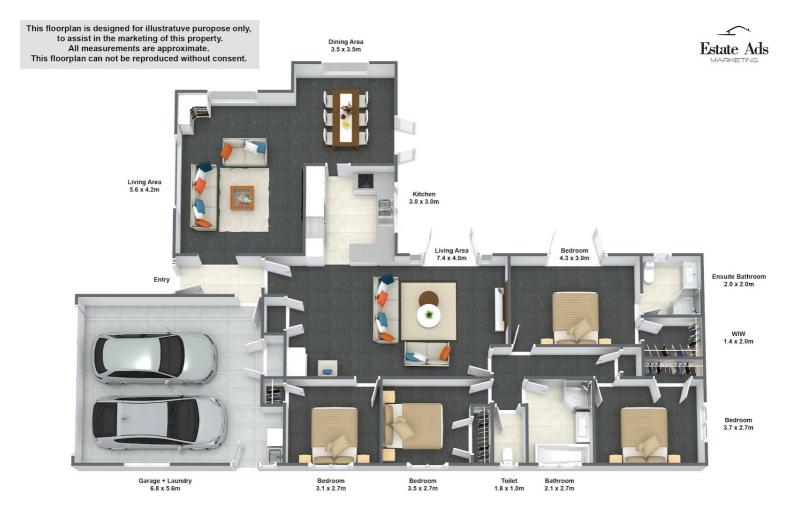

## **HUNTINGTON FAMILY HOME**

Located in the highly desirable area of Huntington in a quiet cul-de-sac, this stunning brick property has just had a freshen up. New paint on ceiling, skirtings and most of the walls throughout the property. This is a spacious property flooded with natural light.

At the heart of this home is the open plan kitchen with a breakfast bar and servery window for all those summer BBQ's. A separate dining space that opens up to a large living area at the front of the property. Another open plan living area incorporates the kitchen and french doors that open up to the backyard.

With four generous sized bedrooms and the master having an ensuite and walk-in closet, with access directly to the backyard through another set of french doors. The main bathroom offers a bath and separate shower and the separate toilet is ideal for those busy family mornings. The double garage provides secure parking for your vehicles or a place to store your toys.