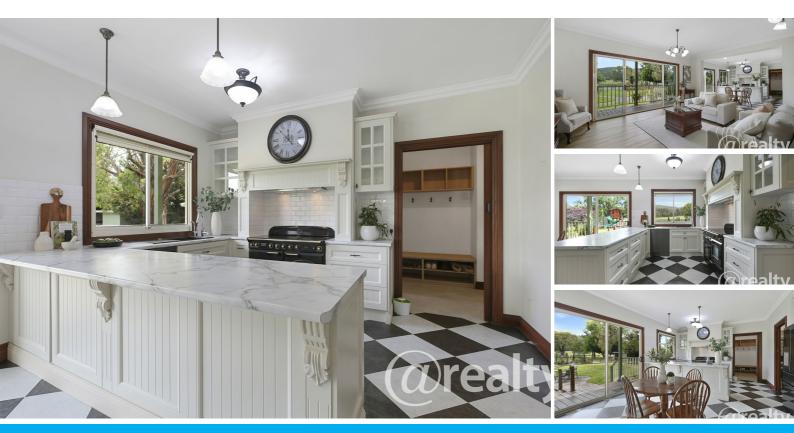

As you enter through the front door, you will be greeted by a spacious foyer that leads to the formal area's of the home. Stepping through to the open concept living and dining area boasts high ceilings and large windows, allowing natural light to flood in and create a warm and inviting atmosphere. The modern kitchen is a chef's dream, equipped with top-of-the-line appliances including a Falcon classic deluxe cooking unit, ample storage space with WIP, and bench space, perfect for entertaining guests.

This double storey home offers more than just ample living space. On the main floor, you will find, formal living and dining, and an open family room, perfect for family to relax and enjoy, a study nook/ home office. The 3 bedrooms downstairs in the main home include, a good size master, with dressing room and BIR plus ensuite.