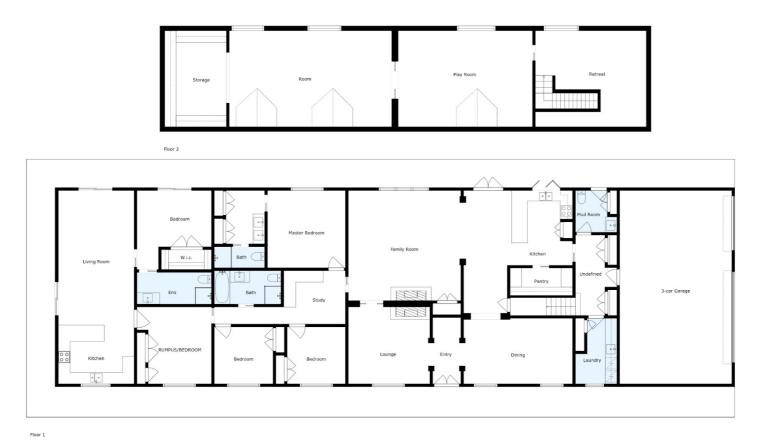

### 5 BED | 3 BATH | 10 CAR

PRICE: \$2,250,000

OPEN FOR INSPECTION: N/A

Melissa Ahearn 0409183763 mahearn@atrealty.com.au atrealtypropertysalesgippsland.com.au

Floor Plan Created By Cubicasa App. Measurements Deemed Highly Reliable But Not Guaranteed.

Disclaimer: Please note this floor plan is for marketing purposes and is to be used as a guide only. All dimensions are estimates only and may not be exact measurements.

Melissa Ahearn 0409183763 mahearn@atrealty.com.au atrealtypropertysalesgippsland.com.au