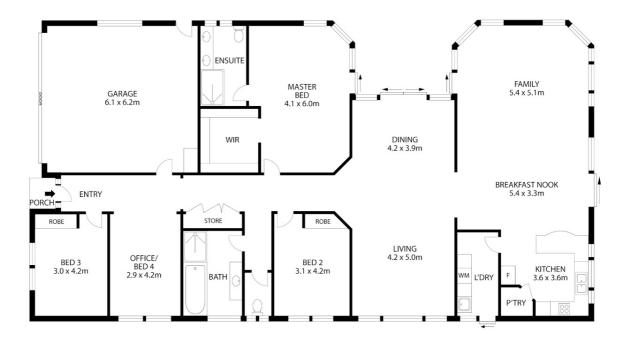

With a floor area of approximately 240 square meters and a land size of 772 square meters, this property offers plenty of space for you and your family to grow and create lasting memories.

Featuring – 3 double bedrooms with built-in-robes, Large study could be converted to 4th bedroom if required Large master bedroom with walk-in-robe and ensuite Large formal living and dining areas Large family room off kitchen Ducted air conditioning throughout 2 x Outdoor alfresco areas Double garage with auto door and workshop bench

### 3 BED | 2 BATH | 2 CAR

PRICE: Price Guide \$890K - \$920K

OPEN FOR INSPECTION: N/A

Anthony Castelli 0414514140 anthonycastelli@atrealty.com.au www.atrealty.com.au

Approx Area: 253m<sup>2</sup>

Floor and site plans are provided for marketing purposes only. Measurements are approximate and not to scale. Interested persons should rely on their own enquires.

Disclaimer: Please note this floor plan is for marketing purposes and is to be used as a guide only. All dimensions are estimates only and may not be exact measurements.

Anthony Castelli 0414514140 anthonycastelli@atrealty.com.au www.atrealty.com.au