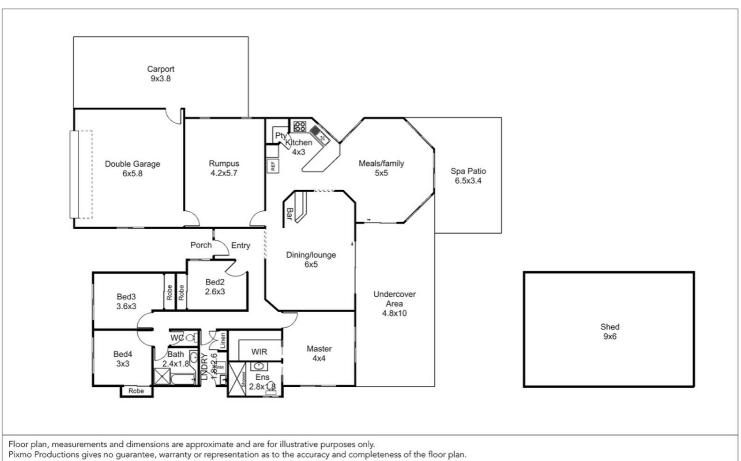

Boasting four generously sized bedrooms, this home offers an abundance of natural light and ample space for every family member. The open-plan kitchen, dining, and living areas are designed to blend modern functionality with contemporary style, creating a seamless space for everyday family life or hosting friends.

Multiple living areas ensure there's room for every occasion. Enjoy cozy movie nights in the media room, host special dinners in the formal dining room, or entertain year-round in the covered outdoor alfresco area.

The spacious backyard is perfect for children to play or pets to roam, and the expansive shed adds versatility, featuring double lock-up car space and both three-phase and standard electrical outlets, ideal for a hobbyist or extra storage.

## 4 BED | 2 BATH | 5 CAR

PRICE:

**OFFERS OVER \$989,000** 

**OPEN FOR INSPECTION:** 

N/A

Mitchell Younger 0488458887 mitchell.younger@atrealty.com.au www.atrealty.com.au

FLOOR PLAN:

18 ZEUS DRIVE - BURPENGARY

APPROXIMATE UNDER ROOF SPACE = 240m<sup>2</sup>

Disclaimer: Please note this floor plan is for marketing purposes and is to be used as a guide only. All dimensions are estimates only and may not be exact measurements.