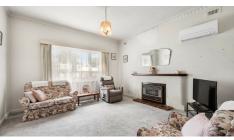

Step onto the front porch and enter a lovely entrance area with its step-in linen/coat cupboard, to the left you have a good-sized lounge room complemented by split system air-conditioning, decorative cornice, and ceiling rose, giving this home that yesteryear charm.