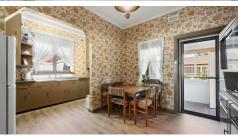

The kitchen meals area has electric appliances, a great area to sit with family and friends. The home has three good-sized bedrooms, two with built-in robes. Just off the spare two bedrooms is a small family room just the perfect room for kids to enjoy their own space. The bathroom has a modern vanity, a deep bath to soak your troubles away, and a separate shower.