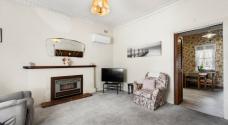

Step onto the front porch and enter a lovely entrance area with its step-in linen/coat cupboard, to the left you have a good-sized lounge room complemented by split system air-conditioning, decorative cornice, and ceiling rose, giving this home that yesteryear charm.