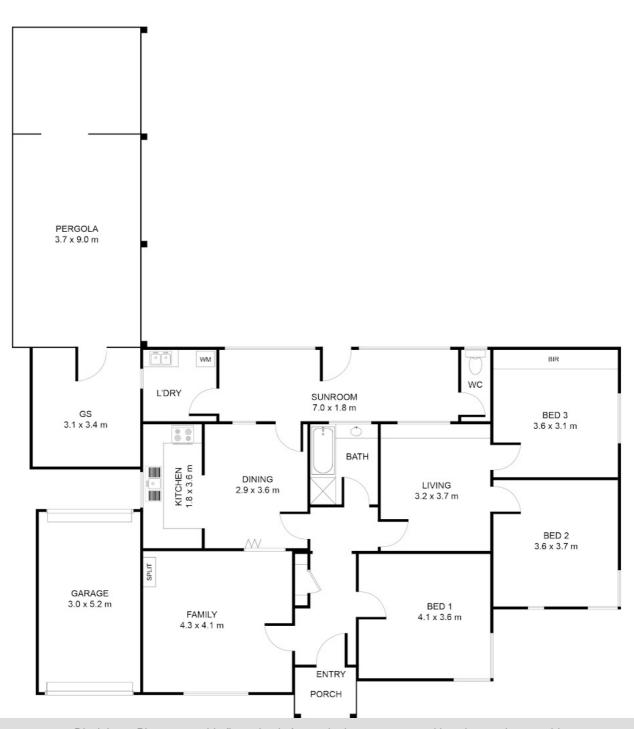

Step onto the front porch and enter a lovely entrance area with its step-in linen/coat cupboard, to the left you have a good-sized lounge room complemented by split system air-conditioning, decorative cornice, and ceiling rose, giving this home that yesteryear charm.

The kitchen meals area has electric appliances, a great area to sit with family and friends. The home has three good-sized bedrooms, two with built-in robes. Just off the spare two bedrooms is a small family room just the perfect room for kids to enjoy their own space. The bathroom has a modern vanity, a deep bath to soak your troubles away, and a separate shower.

A large rear sunroom runs the length of the house and combines a functional laundry and separate toilet.

A private rear yard is ideal and safe for children and pets, plus a covered patio area is great for entertaining. There is also a shade house, utility workshop area plus a single garage with a roller door.

#### 3 BED | 1 BATH | 1 CAR

PRICE:

\$375,000 to \$395,000

**OPEN FOR INSPECTION:** 

N/A

Peter Dempsey 0418854393 peterdempsey@atrealty.com.au peterdempseyatrealty.com

RLA: 269823

## 35 SHELTON STREET, MOUNT GAMBIER

This drawing is for illustration purpose only. All measurements are approximate only information intended to be relied upon should independently verified.

Disclaimer: Please note this floor plan is for marketing purposes and is to be used as a guide only. All dimensions are estimates only and may not be exact measurements.