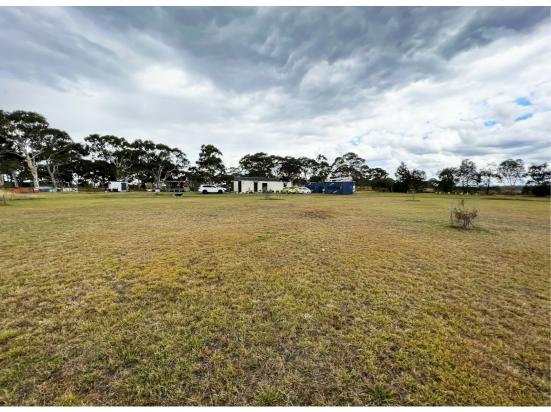

## BEAUTIFUL 40 ACRE PROPERTY, DWELLING ENTITLEMENT, CREEK, DAMS SHEDS, SOLAR

Nice 40 acre property with dwelling entitlement to build your countryside home, mostly cleared land, level to undulating landscape.

Features; permanent creek, dual road frontage, Solar with power at front gate, container home, and a fitted out liveable large shed, positioned high to take in the nice open surrounding views. There is plenty of area to graze animals, also has 2 dams and lots of space place to grow your orchard or start your own hobby farm.