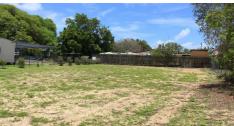

## VACANT LAND - POOL ACROSS THE ROAD!

Located in the gated community of Cleveland Palms, is this flat and cleared 600 sq. m. vacant allotment.

This parcel of land is approximately 20M wide and 30M deep and has a high timber fence to the rear and chain-link fences to each side, and there are also a number of young native trees planted along one side.