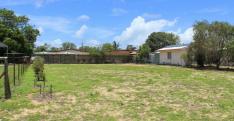

## VACANT LAND - POOL ACROSS THE ROAD!

Located in the gated community of Cleveland Palms, is this flat and cleared 600 sq. m. vacant allotment.

This parcel of land is approximately 20M wide and 30M deep and has a high timber fence to the rear and chain-link fences to each side, and there are also a number of young native trees planted along one side.