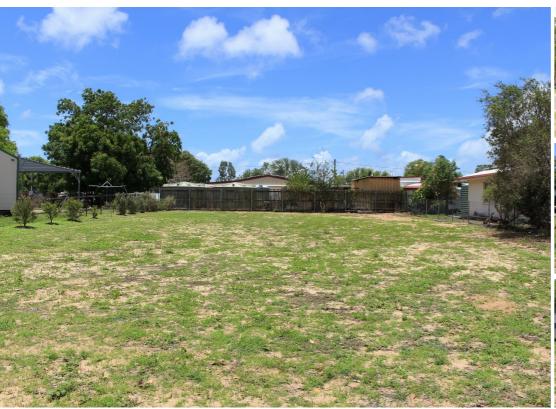

## VACANT LAND - POOL ACROSS THE ROAD!

Located in the gated community of Cleveland Palms, is this flat and cleared 600 sq. m. vacant allotment.

This parcel of land is approximately 20M wide and 30M deep and has a high timber fence to the rear and chain-link fences to each side, and there are also a number of young native trees planted along one side.

A great feature of this land is the community swimming pool, tennis courts and barbeque area that's just across the road, making them very handy for you and your guests.

Cleveland Palms also has an all-weather boat ramp, for the exclusive use of residents and their guests, and a community centre for locals to get together.