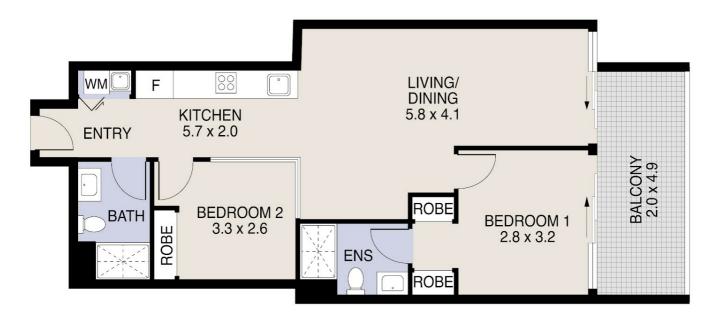

This apartment is perfect for professionals, downsizers, or anyone seeking the perfect balance of luxury, convenience, and city living.

Key Figures: Living: 67sqm + 10sqm Balcony Rates: \$536/qtr (approx) Strata: \$1646/6mo (incl sinking fund) Rental: \$675-\$725pw (approx) Built: 2021

## 2 BED | 2 BATH | 2 CAR

PRICE: \$595,000 +

OPEN FOR INSPECTION: N/A

Catherine Halloran 0490045819 catherine@thepropertyagents.com.au www.thepropertyagents.com.au

Disclaimer: Please note this floor plan is for marketing purposes and is to be used as a guide only. All dimensions are estimates only and may not be exact measurements.