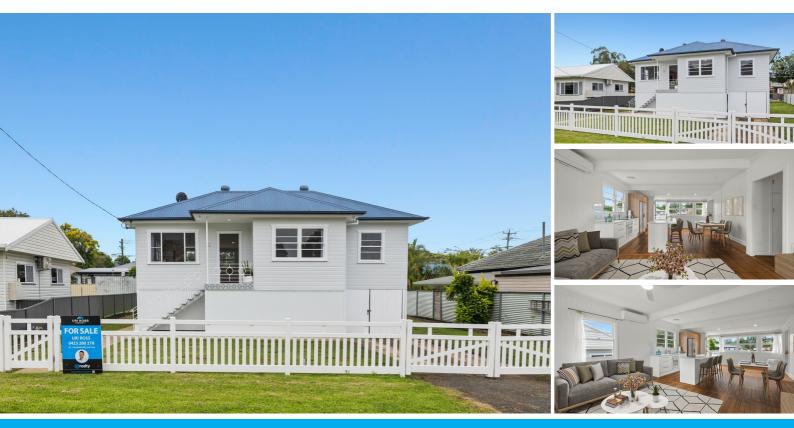

## 32 CALDWELL AVENUE EAST LISMORE

## FOR SALE

## **EXCHANGED CONTRACT**

Uri Ross Property proudly presents 32 Caldwell Avenue, East Lismore. This tastefully renovated 3 bedroom 2 bathroom timber home is ready for its new owners. Situated on an easy flat 615sqm allotment & is only 170m from Nielson Park this family friendly home is fully fenced and was not affected by the weather event in 2022.

Enjoy the open plan living area with its beautiful polished timber floor boards, fresh paint, the new appliances installed are still under manufacture warranty (2x Mitsubishi AC units, Electric Cooktop, Dishwasher). There are two new bathrooms, a 6.525Kw solar system, solar hot water, the home is completely re-plumbed, completely rewired and has all the downstairs storage one could possible desire. The solar system is not only under warranty, though is set up using a hybrid inverter which is ready for a battery to be installed which will of course minimise grid power usage of an evening. Government rebates are available for battery installations.

The backyard is huge, a great space for families, a pool, and or a shed, the choice is yours!

- Additional info:
- Rates \$2,886

- Walking distance to Lismore High school (800m) + Richmond River High School + Southern Cross University (1300m)

What more can you want? This house is vacant + turn key ready and will be sure to impress! Call Uri today for more info

## 3 BED | 2 BATH | 1 CAR

PRICE: \$630,000

OPEN FOR INSPECTION: N/A

Uri Ross 0423280278 uri.ross@atrealty.com.au www.atrealty.com.au

TOTAL: 186 m2 GROUND: 92 m2 FLOOR 1: 94 m2 EXCLUDED AREAS: PORCH: 3 m2

This Floor Plan Including Furniture, Fixture Measurements And Dimensions Are Approximate And For Illustrative Purposes Only.