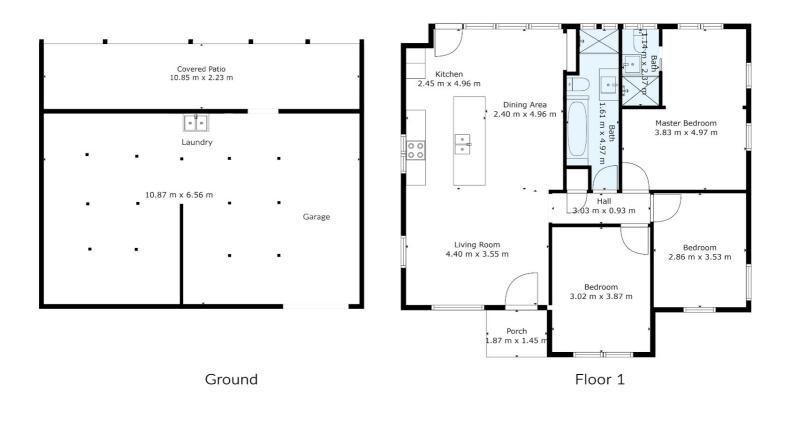

## 3 BED | 2 BATH | 1 CAR

PRICE: \$630,000

OPEN FOR INSPECTION: N/A

Uri Ross 0423280278 uri.ross@atrealty.com.au www.atrealty.com.au

TOTAL: 186 m2 GROUND: 92 m2 FLOOR 1: 94 m2 EXCLUDED AREAS: PORCH: 3 m2

This Floor Plan Including Furniture, Fixture Measurements And Dimensions Are Approximate And For Illustrative Purposes Only.

Disclaimer: Please note this floor plan is for marketing purposes and is to be used as a guide only. All dimensions are estimates only and may not be exact measurements.

Uri Ross 0423280278 uri.ross@atrealty.com.au www.atrealty.com.au