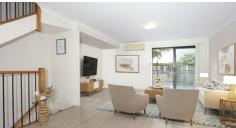

PROPERTY FEATURES:

Ground Floor:

\*Huge tandem style double remote garage, laundry and large storage area, opening out to a private fully fenced newly landscaped courtyard.

First Level:

\*Large, open plan, air conditioned, lounge, dining and kitchen complete with upmarket stainless steel appliances, including a dishwasher and gas cooktop, rangehood and oven and two pantry cupboards.

\*A balcony off the lounge area, perfect for entertaining, and a 2nd balcony off the kitchen area.

\*Powder room

Second Level:

\*Master Bedroom with ensuite - air conditioned

\*Two further bedrooms either side of a three way bathroom