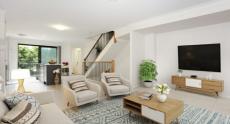

PROPERTY FEATURES:

Ground Floor:

\*Huge tandem style double remote garage, laundry and large storage area, opening out to a private fully fenced newly landscaped courtyard.

First Level:

\*Large, open plan, air conditioned, lounge, dining and kitchen complete with upmarket stainless steel appliances, including a dishwasher and gas cooktop, rangehood and oven and two pantry cupboards.

\*A balcony off the lounge area, perfect for entertaining, and a 2nd balcony off the kitchen area.

\*Powder room

Second Level:

\*Master Bedroom with ensuite - air conditioned

\*Two further bedrooms either side of a three way bathroom