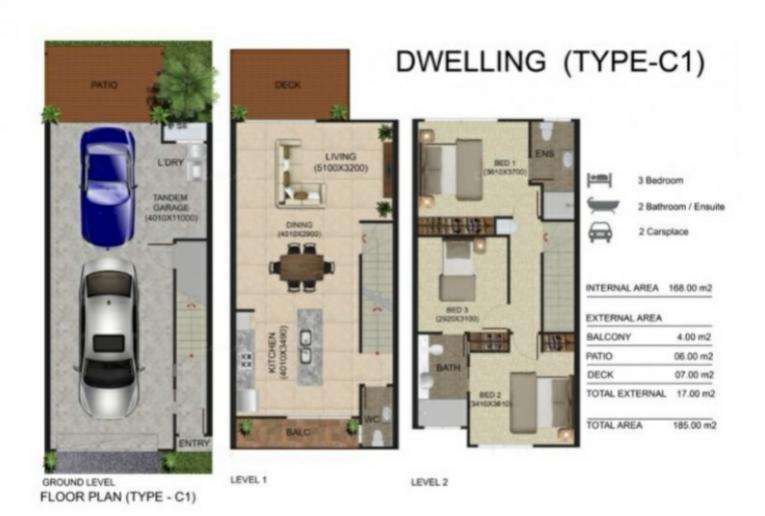

PROPERTY FEATURES:

Ground Floor:

\*Huge tandem style double remote garage, laundry and large storage area, opening out to a private fully fenced newly landscaped courtyard.

First Level:

\*Large, open plan, air conditioned, lounge, dining and kitchen complete with upmarket stainless steel appliances, including a dishwasher and gas cooktop, rangehood and oven and two pantry cupboards.

\*A balcony off the lounge area, perfect for entertaining, and a 2nd balcony off the kitchen area.

\*Powder room

Second Level:

\*Master Bedroom with ensuite - air conditioned

\*Two further bedrooms either side of a three way bathroom

### 3 BED | 2 BATH | 4 CAR

PRICE:

Offers over \$685,000

**OPEN FOR INSPECTION:** 

N/A

Jane Vella 0449110979 janevella@atrealty.com.au www.atrealty.com.au

Disclaimer: Please note this floor plan is for marketing purposes and is to be used as a guide only. All dimensions are estimates only and may not be exact measurements.