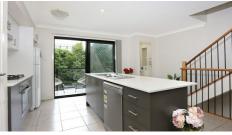

PROPERTY FEATURES:

Ground Floor:

\*Huge tandem style double remote garage, laundry and large storage area, opening out to a private fully fenced newly landscaped courtyard.

First Level:

\*Large, open plan, air conditioned, lounge, dining and kitchen complete with upmarket stainless steel appliances, including a dishwasher and gas cooktop, rangehood and oven and two pantry cupboards.