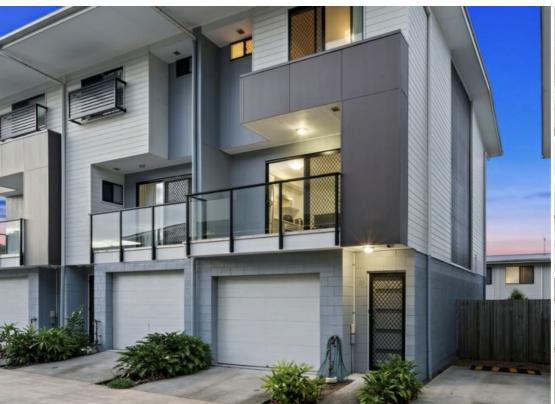

# CONTRACT COLLAPSED!!! BACK ON THE MARKET!!!

This Three Bedroom, Two Bathroom, Two Car Garage Tri Level Townhouse is situated in the very popular centrally located complex, "Riverview Outlook".

The property exudes appeal with its unique design, high quality finishes and light and bright spacious open plan living areas.

PROPERTY FEATURES:

Ground Floor:

\*Huge tandem style double remote garage, laundry and large storage area, opening out to a private fully fenced newly landscaped courtyard.

First Level:

\*Large, open plan, air conditioned, lounge, dining and kitchen complete with upmarket stainless steel appliances, including a dishwasher and gas cooktop, rangehood and oven and two pantry cupboards.