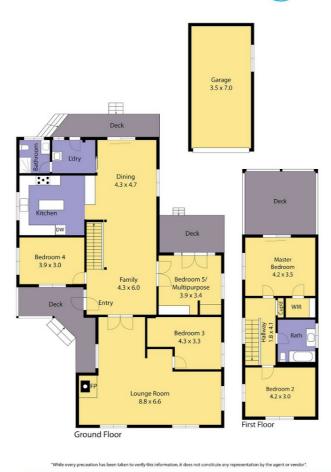

There are two downstairs bedrooms along with a multi-purpose room or study with its own entry and decking, separated by stunning French doors. A laundry and second bathroom and toilet are also included here.

Upstairs provides a main bedroom with balcony overlooking the most beautiful valley scenery; you'll feel as though you are living in a painting. This level also provides another light and bright bedroom and a shared family bathroom with second toilet.

Disclaimer: Please note this floor plan is for marketing purposes and is to be used as a guide only. All dimensions are estimates only and may not be exact measurements.

Vincent Haupt 0409704667 vin@atrealty.com.au www.atrealty.com.au