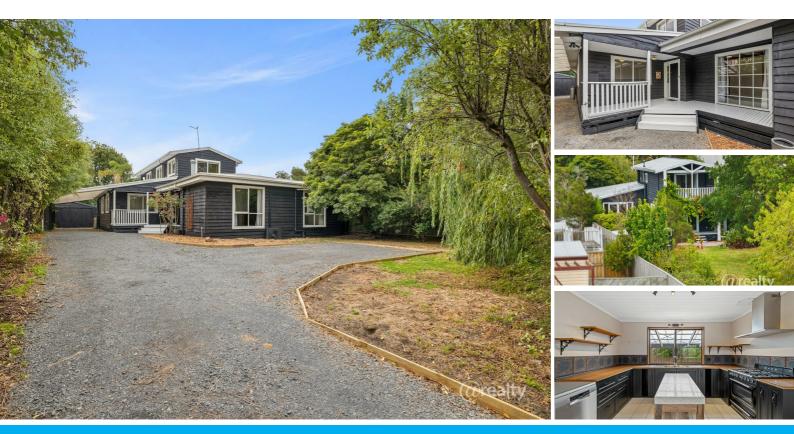

### STUNNING VIEWS ON APPROX 1/3 ACRE

Beyond the privacy of the front gate is truly something enchanting. Whispering willows, stunning valley views and a home that evokes a sense of yesteryear, this magical property is sure to get your creative juices flowing.

A character filled home will greet you upon entry. With timber beams to the raised ceilings in the lounge room, surrounded with dado paneling, an inviting room is warmed by a wood burner which adds to the ambience of this generous space. These features are followed throughout the home making for a cohesive décor.

A large dining and casual living area is adjacent to the old worldly style kitchen with beautiful stain glass skylight, which has all the modern conveniences such as dishwasher, canopy range hood and large Smeg oven with plenty of bench space too.

The home has numerous split systems throughout to keep you comfortable all year round. A wood shed, lock up garage, carport and turning space. With this large parcel of land this flat very useable block can be used to house all your boy toys or perfect for a tradesperson in need of storage space.