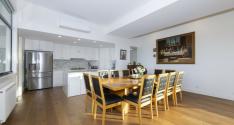

The kitchen is a chef's dream, equipped with Smeg 900mm stainless steel appliances, including a dishwasher, ample storage space, and luxurious stone benches. The open-plan dining and lounge areas provide plenty of room for entertaining. The tranquil setting offers a private and quiet space for those who work from home to focus and be productive.