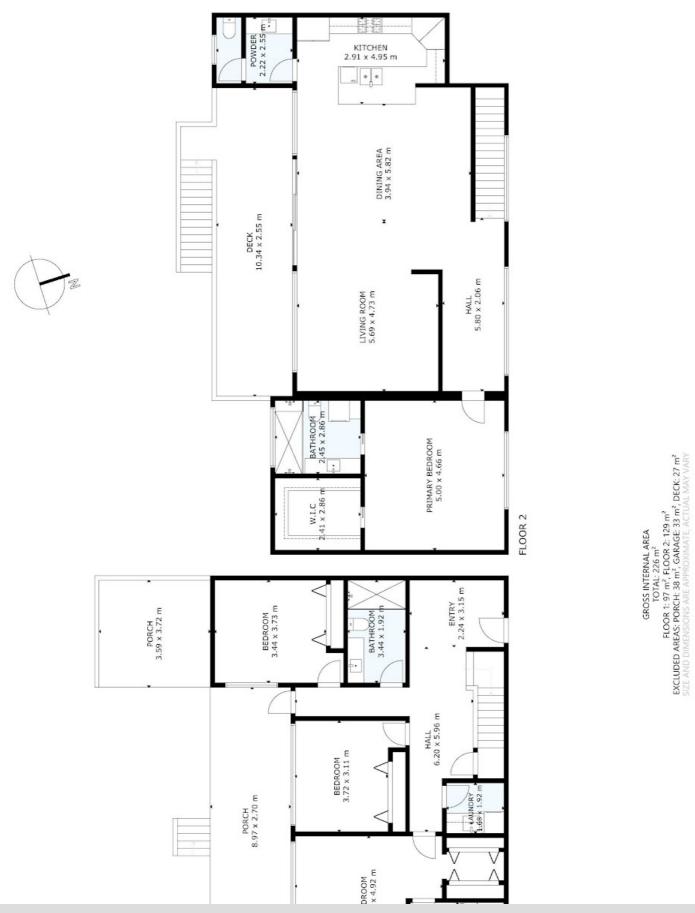

## 7/263 DROMANA PARADE **SAFETY BEACH**

## LUXURY COASTAL LIVING BY THE BEACH

Welcome to your coastal beach home at Safety Beach, Victoria, where luxury and comfort seamlessly blend in this stunning four-bedroom, three-bathroom house. Nestled in a prime location, this property perfectly balances modern elegance and coastal charm, just 200 metres from the beach.

This double-storey house is flooded with natural light, illuminating the spacious open-plan living areas. The floorboards throughout the home add warmth and sophistication, creating an inviting atmosphere.

The large bedrooms feature walk-in or built-in wardrobes with plenty of storage, ensuring a clutter-free living space for you and your family. Hydronic heating and air conditioning provide year-round comfort, while motorised blackout blinds offer convenience and privacy for the windows.

The kitchen is a chef's dream, equipped with Smeg 900mm stainless steel appliances, including a dishwasher, ample storage space, and luxurious stone benches. The open-plan dining and lounge areas provide plenty of room for entertaining. The tranquil setting offers a private and quiet space for those who work from home to focus and be productive.

When the large sliding doors open, you can relax on the balcony, soaking up the sun while enjoying panoramic views of Dromana Parade Reserve and the ocean across Safety Beach. The balcony also serves as an ideal space for entertaining, with stairs leading down to the outdoor entertainment area. Imagine hosting family and friends in this welcoming outdoor space in the evening.

Positioned in a prime location, the property is steps from the beach, cafes, and eateries and just a five-minute drive to the Dromana Hub Shopping Centre. It also features a double remote-controlled garage for added convenience and security.

## 4 BED | 3 BATH | 4 CAR

PRICE:

\$1,445,000 - \$1,589,000

**OPEN FOR INSPECTION:** 

N/A

Leigh Chant 0418100082 leighchant@atrealty.com.au innermelbournere.com.au

Disclaimer: Please note this floor plan is for marketing purposes and is to be used as a guide only. All dimensions are estimates only and may not be exact measurements.