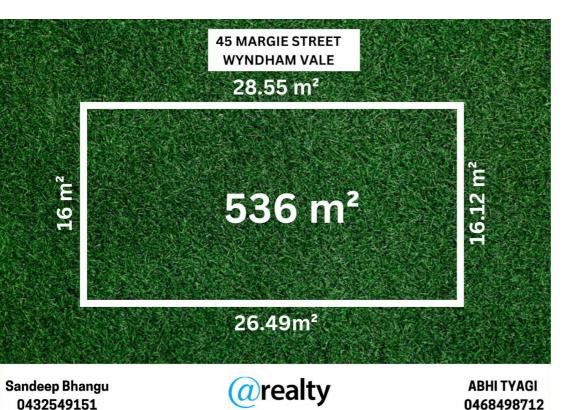

#### 45 MARGIE STREET WYNDHAM VALE

# BUILD YOUR DREAM HOME IN THE HEART OF A THRIVING COMMUNITY!!

Take advantage of a prime investment opportunity with this outstanding land parcel located at 45 Margie Street, Wyndham Vale VIC 3024. Situated in one of the region's most rapidly developing communities, this 536 sqm block provides the ideal foundation for your dream home or a promising investment. Its sought-after location offers both financial stability and an exceptional quality of life, with plenty of space to craft a residence that perfectly aligns with your vision.

This is a rare opportunity that won't last long. Don't miss your chance to be part of this exciting, balanced, and active community!

DISCLAIMER: All stated dimensions are approximate only. Particulars given are for general information only and do not constitute any representation on the part of the vendor or agent.