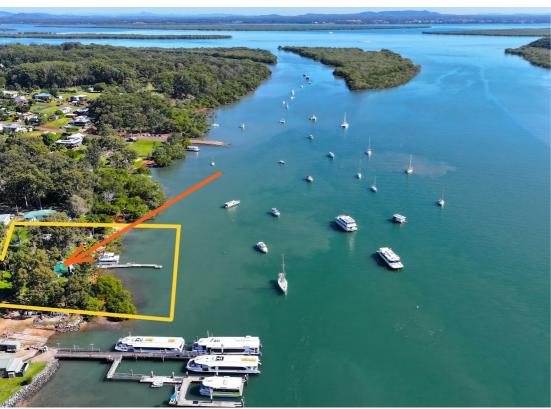

## REDUCED FOR IMMEDIATE SALE!

An incredibly rare chance to secure a unique island property now surplus to the owner's needs. Positioned on the sought-after Krummel Passage, this expansive 2,006m<sup>2</sup> freehold block boasts over 45 metres of pristine waterfront – offering enormous potential for lifestyle or development.

#### Key Highlights:

- Premium Waterfront Location: 45.8m of sandy beach frontage with calm, sheltered waters perfect for boating and water sports.
- Private Floating Jetty direct access for your boat or watercraft.
- Gently Sloping Block: 2,006m2 ideal for redevelopment or luxury living.
- Zoning: Local Centre (Redland City Council) allowing for both commercial and residential use.
- Development Potential: Concept plans available for accommodation, tourism operations, marina facilities, or leisure ventures (STCA).

Just steps from the Russell Island town centre and ferry/barge terminal, this location is unbeatable for accessibility and future growth.