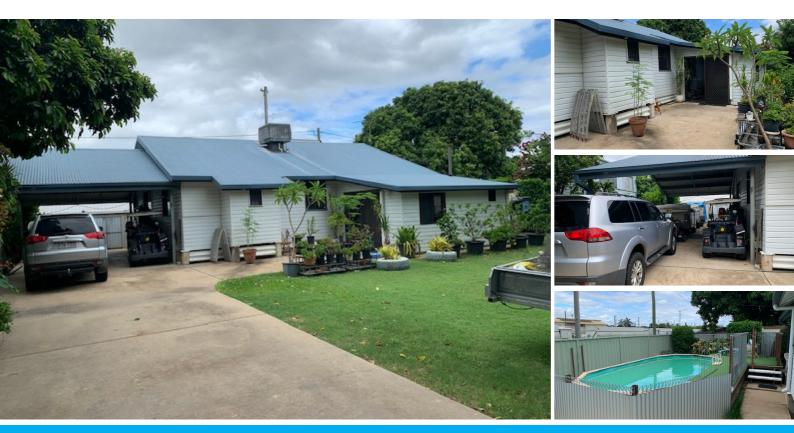

### COOL, QUIET, PLACE

Tucked away from all the hussel and bussel, this well presented queenslander offers ample living space in a Cool, quiet setting close to all amenities.

Featuring three large bedrooms plus a generous sleepout or office space, add to this a large Lounge room, generous dining area adjacent to the good sized kitchen, a formal entry area in the downstairs laundry area, which also features a second toilet and prestoe you have all you need for comfortable living.

The kitchen is spacious and in good condition, while the bathroom is new and also offers access to the master bedroom, a two-way bathroom if you like.

To the exterior of the property is a concrete driveway leading to a double bay carport, with a 9X3m shed at the rear, following on around the yard you come to the above ground pool with walking deck or sitting area and a large adjacent covered entertaining area, perfectly positioned on the eastern side away from the summer afternoon sun, this area has easy access to the downstairs toilet, perfect.

This home is surrounded by well established trees, lawns and gardens making it very shadie and livable all day. long.

If this sounds like your kind of lifestyle, do not hesitate to contact the listing agent to arrange your private inspection.