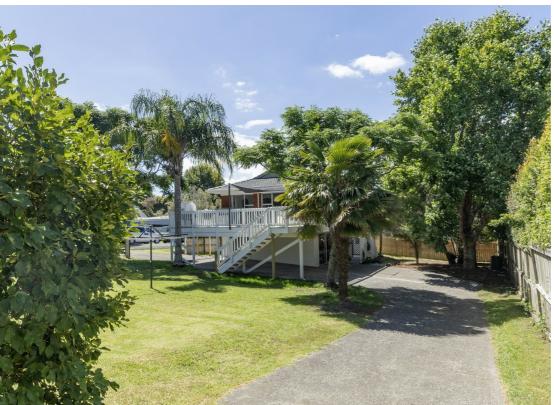

#### THE HOME

Not one, but two driveways - this property has access from Maude St and George St. The home's main entrance is on the ground floor, a roomy rumpus/office with decent storage off to the left and stairs leading up on your right.

Upstairs you have spacious open plan living with a modern kitchen replete with mod cons, and wonderfully large decking overlooking ample lawn - nicely screened by hedging on the Council verge. Soak up those afternoon rays - with a G&T or a book - while keeping an eye on the kids at play. Perfect.

#### THE FLAT

The entrance here is on George Street. A concrete path leading to the front door, this space is configured as two bedroom accommodation with a lounge, large sunny deck overlooking a private lawn, a bathroom and tea and coffee room. The carpet is near new and the walls have had a lick of paint this year too. Complete the refresh and realise its full potential!