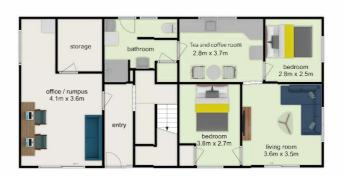

#### THE HOME

Not one, but two driveways - this property has access from Maude St and George St. The home's main entrance is on the ground floor, a roomy rumpus/office with decent storage off to the left and stairs leading up on your right.

#### THE FLAT

The entrance here is on George Street. A concrete path leading to the front door, this space is configured as two bedroom accommodation with a lounge, large sunny deck overlooking a private lawn, a bathroom and tea and coffee room. The carpet is near new and the walls have had a lick of paint this year too. Complete the refresh and realise its full potential!

### 5 BED | 2 BATH | 1 CAR

PRICE:

Asking price \$1,149,000

**OPEN FOR INSPECTION:** 

N/A

Maria Santayana 021454694 m.santayana@realty.co.nz www.atrealty.co.nz

Lower level

Upper level