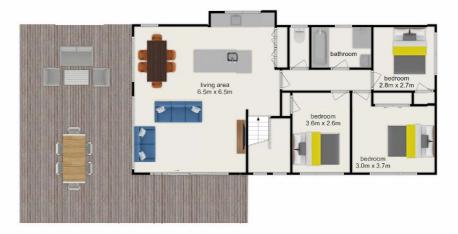

Upstairs you have spacious open plan living with a modern kitchen replete with mod cons, and wonderfully large decking overlooking ample lawn - nicely screened by hedging on the Council verge. Soak up those afternoon rays - with a G&T or a book - while keeping an eye on the kids at play. Perfect.

Three bedrooms will comfortably accommodate your family. The family bathroom has both a separate shower and tub. And you'll love the feel of plush near new carpet, the convenience of endless hot water (Gas HW upstairs) and overall easy living.

### 5 BED | 2 BATH | 1 CAR

PRICE:

Asking price \$1,149,000

**OPEN FOR INSPECTION:** 

N/A

Maria Santayana 021454694 m.santayana@realty.co.nz www.atrealty.co.nz

Lower level

Upper level