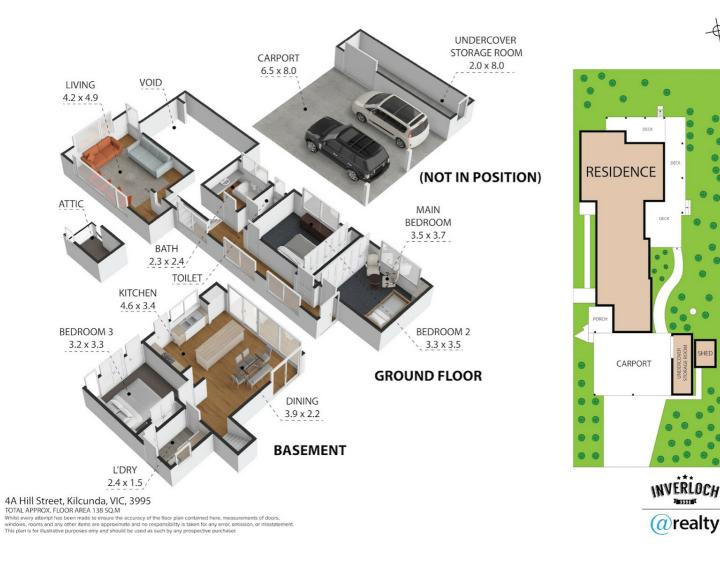

## 3 BED | 1 BATH | 2 CAR

PRICE: \$749,000 - \$820,000

OPEN FOR INSPECTION: N/A

Leo Edwards 0472523445 leo@atrealty.com.au www.atrealty.com.au

Disclaimer: Please note this floor plan is for marketing purposes and is to be used as a guide only. All dimensions are estimates only and may not be exact measurements.