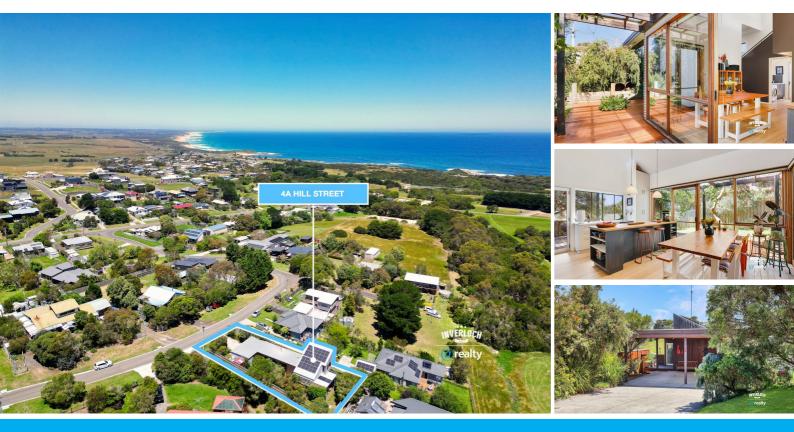

## STYLISH ARCHITECTURAL HOME ON THE COAST

This breathtaking architecturally crafted residence exudes charm and a relaxed coastal vibe. Nestled in a serene and scenic corner of Kilcunda, it's just minutes away from the beach, pub, and local shops. The stunning split-level residence boasts three generously sized bedrooms, each featuring built-in robes.

It offers a chic loft lounge area enhanced by breathtaking picture windows, to take in the treetop atmosphere, while the well-appointed kitchen and dining space showcases floor-to-ceiling timber doors and windows that lead out to an expansive north-facing deck. This outdoor haven includes a hot and cold shower, ideal for rinsing off sandy surf toes.

Additional stand out features comprise a spacious carport featuring a generous storage room/workshop, reverse cycle heating and cooling, a meticulously designed bathroom, an internal laundry, and plenty of tailored storage and shelving options.

The thoughtful architectural elements evoke a remarkable sense of openness and light, embraced by lush, mature trees and gardens. This tranquil home truly needs to be experienced in person to be fully appreciated. A large solar array strategically positioned on the roof takes full advantage of the northern orientation, effectively minimising running costs. Seize this incredible chance to join the exclusive Kilcunda Market and acquire this distinctive home.