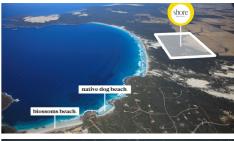

It has over 2.5Km of frontage to coastal reserve. It abuts the world renowned Fitzgerald River National Park at its Eastern boundary. It comprises roughly 1/3 pasture and 2/3 coastal dune systems and has the picturesque Bitter Water Creek running through it into the ocean.

You can even take your dinghy down to the beach from the River Bend Campsite (within your property) via the Bitter Water Creek which takes you all the way to the beach!!

If you are yet to discover Bremer Bay, you have just got to get here!