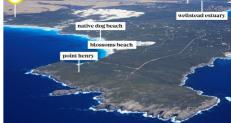

This property is one of Bremer's premium land parcels. A little over 5Km as the crow flies from the Town Centre and very close to the highly sought after 10 acre lifestyle lot subdivision on The Point Henry Peninsular.

It has over 2.5Km of frontage to coastal reserve. It abuts the world renowned Fitzgerald River National Park at its Eastern boundary. It comprises roughly 1/3 pasture and 2/3 coastal dune systems and has the picturesque Bitter Water Creek running through it into the ocean.

Geographically unique on the entire south coast, this region consists of three huge peninsulas offering kilometers of island style coastline protected in any breeze and with ocean moderated temperatures (minimums consistently warmer than the rest of the region) all year round due to