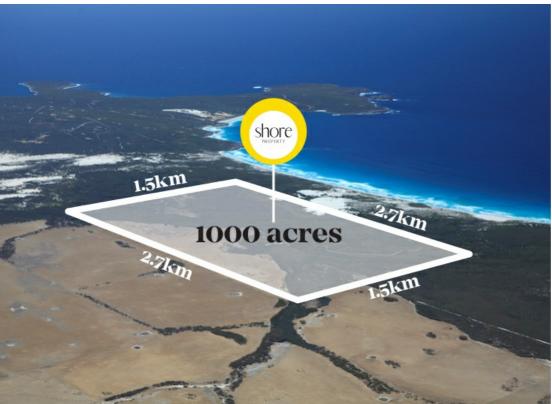

## 1,000 BREMER BAY ACRES ADJOINING COASTAL RESERVE | RIVER RUNNING TO OCEAN

1,000 Bremer Bay Acres Adjoining Coastal Reserve 300sqm Commercial Grade Accommodation & Airstrip River Running to Ocean

Shore | By Negotiation From \$2.75M

This property is one of Bremer's premium land parcels. A little over 5Km as the crow flies from the Town Centre and very close to the highly sought after 10 acre lifestyle lot subdivision on The Point Henry Peninsular.

It has over 2.5Km of frontage to coastal reserve. It abuts the world renowned Fitzgerald River National Park at its Eastern boundary. It comprises roughly 1/3 pasture and 2/3 coastal dune systems and has the picturesque Bitter Water Creek running through it into the ocean.