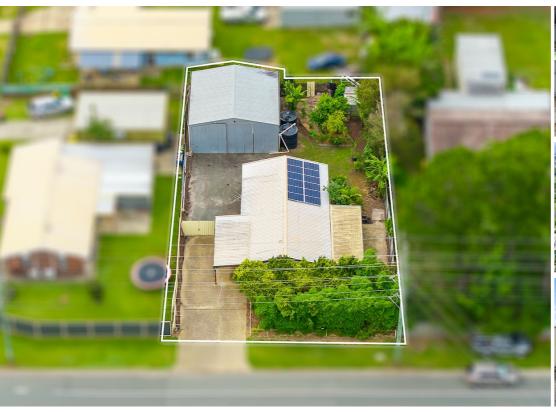

# SHED, MASSIVE WITH 3 BEDROOM ON 701SQM CABOOLTURE

Have your own  $9m \times 9m \times 4.5m$  shed with street side access and bitumen entrance to compliment your functional 3 bedroom home. Run your home-based tradie business with all the added benefit of your own home on site.

Bathroom: Bath, Shower, vanity and cupboard space to suit.

Internal Laundry: Spacious with screen exit door.

Exterior: Side Access Bitumen driveway to a fully fenced property with a massive shed

Lot Size is approximately 701 sqm: