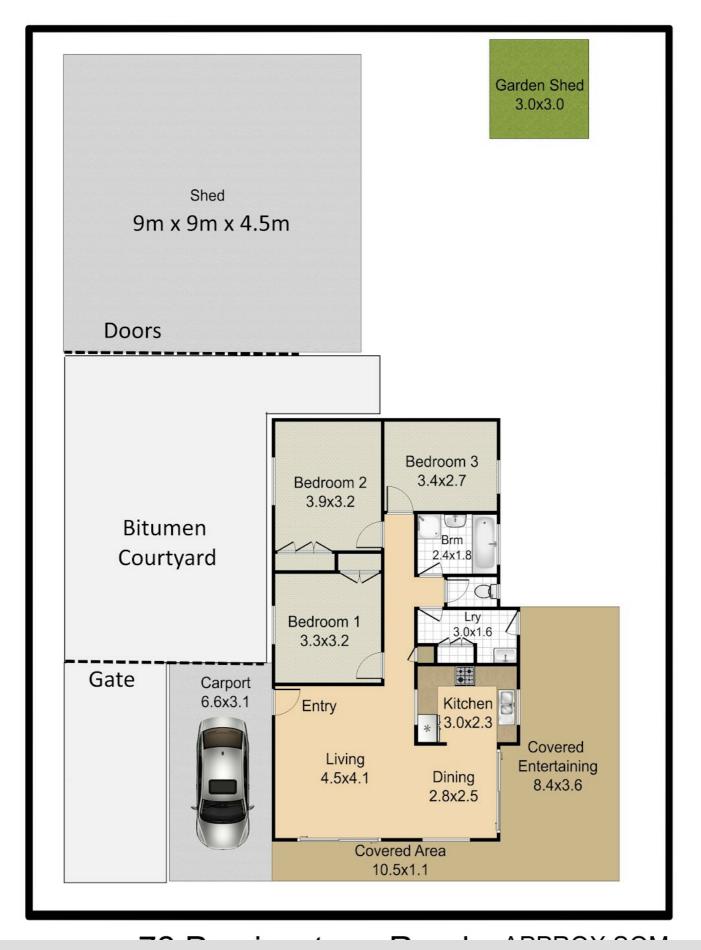

# SHED, MASSIVE WITH 3 BEDROOM ON 701SQM CABOOLTURE

Have your own  $9m \times 9m \times 4.5m$  shed with street side access and bitumen entrance to compliment your functional 3 bedroom home. Run your home-based tradie business with all the added benefit of your own home on site.

### 3 BED | 1 BATH | 3 CAR

PRICE: \$599,000

OPEN FOR INSPECTION: N/A

Peter Pretorius 0413484963 peterp@atrealty.com.au www.atrealty.com.au

Disclaimer: Please note this floor plan is for marketing purposes and is to be used as a guide only. All dimensions are estimates only and may not be exact measurements.