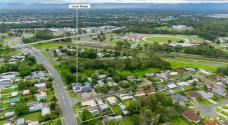

Your property at 72 Pumicestone Road, Caboolture is located centrally between the Bruce Highway (4km) and the Daguilar Highway (0.5km) with easy access to North, South East and West. Furthermore, your property is located 4km from a major Bunnings Outlet, 2.5 km from the Caboolture Hospital which is a major hospital for this region and 2.5km from local state schools.