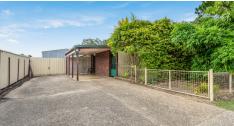

Bathroom: Bath, Shower, vanity and cupboard space to suit.

Internal Laundry: Spacious with screen exit door.

Exterior: Side Access Bitumen driveway to a fully fenced property with a massive shed

Lot Size is approximately 701 sqm: