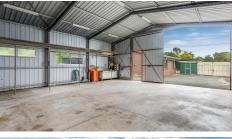

# SHED, MASSIVE WITH 3 BEDROOM ON 701SQM CABOOLTURE

Have your own  $9m \times 9m \times 4.5m$  shed with street side access and bitumen entrance to compliment your functional 3 bedroom home. Run your home-based tradie business with all the added benefit of your own home on site.

Bathroom: Bath, Shower, vanity and cupboard space to suit.

Internal Laundry: Spacious with screen exit door.

Exterior: Side Access Bitumen driveway to a fully fenced property with a massive shed

Lot Size is approximately 701 sqm: