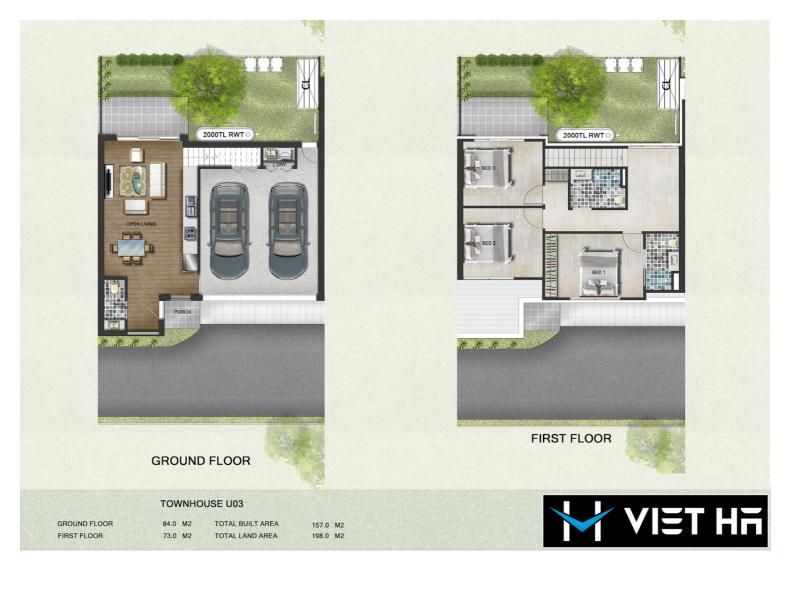

## 3 BED | 2 BATH | 2 CAR

PRICE: \$720,000 - \$770,000

**OPEN FOR INSPECTION:** N/A

Viet Ha 0406246384 viet@vietha.com.au vietha.com.au

Disclaimer: Please note this floor plan is for marketing purposes and is to be used as a guide only. All dimensions are estimates only and may not be exact measurements.