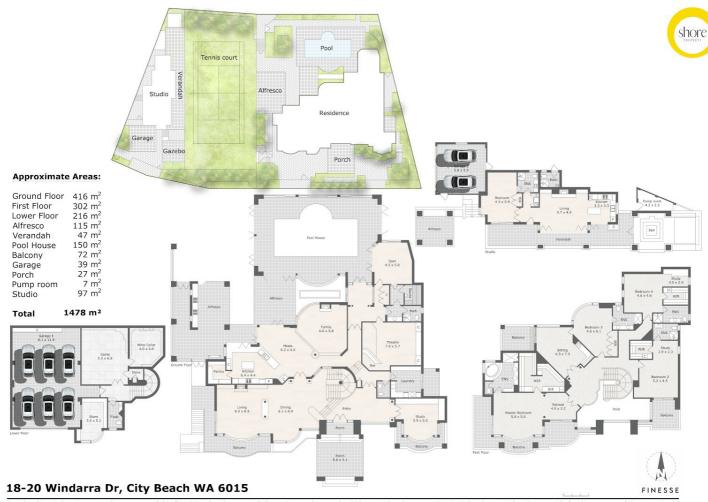

Accommodation is more than generous, with an approximately 1200  $\rm m^2$  main residence, approximately 250  $\rm m^2$  separate guest residence.

There are six living areas in total, three studies, three kitchens, seven bathrooms, and lock up garaging for eight cars in two seperate garages.

## 5 BED | 7 BATH | 8 CAR

PRICE:

Shore | Countdown All Offers By Mar 19

OPEN FOR INSPECTION: N/A

Scott Swingler 0403344649 scott@shore-property.com.au Shore Property

Care has been taken to ensure the accuracy of this floor/site plan, however all dimensions and areas should be considered as approximate. It has been produced as a guide for the purpose of the property sale or lease only. No credit is taken for the original building or landscape design. This floor plan/site plan design is subject to strict copyright and should not be reproduced, copied or altered without prior consent. The Agent, Vendor & Finesse Photography will not be held liable or responsible for any error, omission, misstatement or use of any data shown on this plan.

Disclaimer: Please note this floor plan is for marketing purposes and is to be used as a guide only. All dimensions are estimates only and may not be exact measurements.