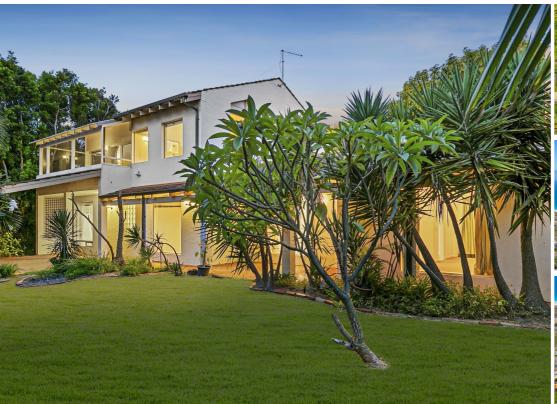

Humble by today's standards we think this home would've been at the top of the sexy stakes in 1974 when it was built and could've easily graced the pages of a Vogue Magazine at the time. Striking features such as marble floors, a solid copper open fireplace, artisan stained glass windows and two extraordinary waterfall windows above the kitchen and the stairwell which capture the skies and the scenery make it quite evident that this home would've really stood out in its day. Not only that, all of the windows are huge, frameless, picture windows that drag the outdoors into your internal experience. This is particularly beneficial in a block such as this one which has the rare duality of complete private mature green garden sreening to both the front and the rear of the property.

The floor plan two was ahead of its time with excellent separation for families, with adults up including the master suite and parents retreat and the kids bedrooms down. The kids bedrooms extraordinarily generous, and of a size that you rarely see in older homes -perhaps only in highend current developments.

The home needs a little bit of cosmetic love in terms of paint and gardening to bring it back to its former glory but we invite you to come down and view it in light of the comments above. It could be well worth your love and attention and with not much effort effort over and above low budget cosmetic works, you could end up with a really cool, irreplaceable atmospheric coastal beach home, that would be wonderful to live in and that you could be really proud to call home. (And don't forget that the house comes free and you are only paying for the land!)