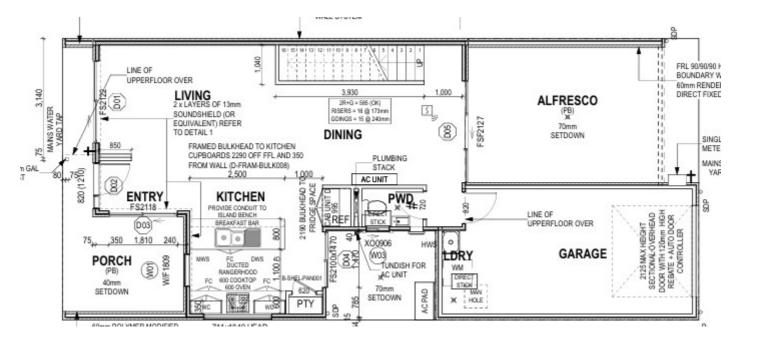

### 3 BED | 2 BATH | 1 CAR

PRICE: ALL BUYERS \$590,000 - \$610,000

OPEN FOR INSPECTION: N/A

Michael Lo 0413836188 michaello@atrealty.com.au www.atrealty.com.au

Disclaimer: Please note this floor plan is for marketing purposes and is to be used as a guide only. All dimensions are estimates only and may not be exact measurements.