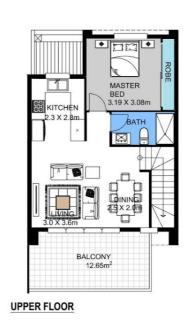

## FOR LEASE | RINGWOOD | TOWNHOUSE | 2 BEDS, 2 BATHS, 1 CAR | BACKYARD | NEAR STATION, SHOPS, SCHOOLS

Experience contemporary living with this chic 2-bedroom townhouse in the vibrant heart of Ringwood. On the ground floor, the master bedroom impresses with a built-in robe and an adjoining separate bathroom for added convenience. Upstairs, you'll discover the second bedroom, alongside a sleek kitchen and an inviting living area. The kitchen, equipped with Caesarstone benchtops, glass splashbacks, and stainless-steel appliances, is a true culinary haven. Step out onto the spacious glass-bordered balcony, ideal for enjoying your morning coffee or unwinding in the evening.

The bathroom exude elegance, featuring abundant storage within vanities and cabinets, complemented by satin chrome fittings, tiled floors, frameless showers, and indulgent rain showerheads. Additional amenities include a separate laundry, a dedicated storage room, reverse cycle heating and cooling across all bedrooms and living areas, and a generously sized backyard, perfect for outdoor leisure.

## 2 BED | 2 BATH | 1 CAR

PRICE: \$600 per week

OPEN FOR INSPECTION: N/A

Nandana Peiris 0452611234 nandana@atrealty.com.au Real Alliance

332 MAROONDHA HIGHWAY RINGWOOD

Disclaimer: Please note this floor plan is for marketing purposes and is to be used as a guide only. All dimensions are estimates only and may not be exact measurements.