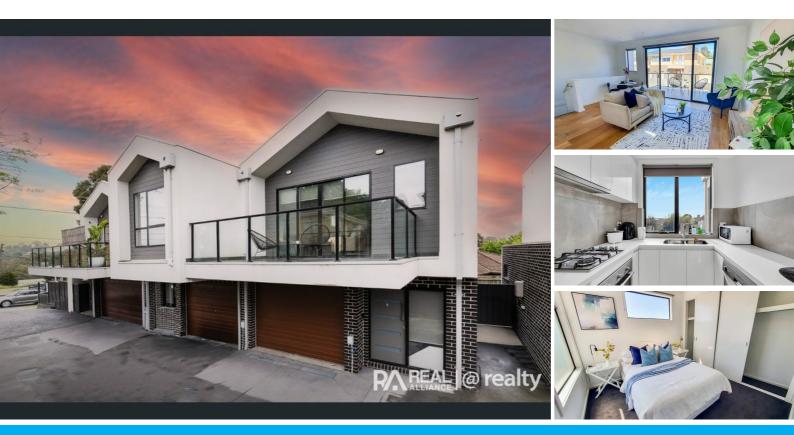

## FOR LEASE | RINGWOOD | TOWNHOUSE | 2 BEDS, 2 BATHS, 1 CAR | BACKYARD | NEAR STATION, SHOPS, SCHOOLS

Experience contemporary living with this chic 2-bedroom townhouse in the vibrant heart of Ringwood. On the ground floor, the master bedroom impresses with a built-in robe and an adjoining separate bathroom for added convenience. Upstairs, you'll discover the second bedroom, alongside a sleek kitchen and an inviting living area. The kitchen, equipped with Caesarstone benchtops, glass splashbacks, and stainless-steel appliances, is a true culinary haven. Step out onto the spacious glass-bordered balcony, ideal for enjoying your morning coffee or unwinding in the evening.

The bathroom exude elegance, featuring abundant storage within vanities and cabinets, complemented by satin chrome fittings, tiled floors, frameless showers, and indulgent rain showerheads. Additional amenities include a separate laundry, a dedicated storage room, reverse cycle heating and cooling across all bedrooms and living areas, and a generously sized backyard, perfect for outdoor leisure.

Designed with modern lifestyles in mind, this townhouse seamlessly combines comfort and sophistication.

\* We encourage you to inspect our 3D Virtual tour, Video walkthrough and photos provided here and submit your rental application by clicking the Apply button. we can organize one private inspection for the finalized tenant before settlement occurs.