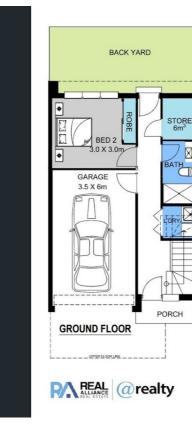

## FOR LEASE | RINGWOOD | TOWNHOUSE | 2 BEDS, 2 BATHS, 1 CAR | BACKYARD | NEAR STATION, SHOPS, SCHOOLS

Experience contemporary living with this chic 2-bedroom townhouse in the vibrant heart of Ringwood. On the ground floor, the master bedroom impresses with a built-in robe and an adjoining separate bathroom for added convenience. Upstairs, you'll discover the second bedroom, alongside a sleek kitchen and an inviting living area. The kitchen, equipped with Caesarstone benchtops, glass splashbacks, and stainless-steel appliances, is a true culinary haven. Step out onto the spacious glass-bordered balcony, ideal for enjoying your morning coffee or unwinding in the evening.

The bathroom exude elegance, featuring abundant storage within vanities and cabinets, complemented by satin chrome fittings, tiled floors, frameless showers, and indulgent rain showerheads. Additional amenities include a separate laundry, a dedicated storage room, reverse cycle heating and cooling across all bedrooms and living areas, and a generously sized backyard, perfect for outdoor leisure.

## 2 BED | 2 BATH | 1 CAR

PRICE: \$600 per week

OPEN FOR INSPECTION: N/A

Nandana Peiris 0452611234 nandana@atrealty.com.au Real Alliance

332 MAROONDHA HIGHWAY RINGWOOD

Disclaimer: Please note this floor plan is for marketing purposes and is to be used as a guide only. All dimensions are estimates only and may not be exact measurements.