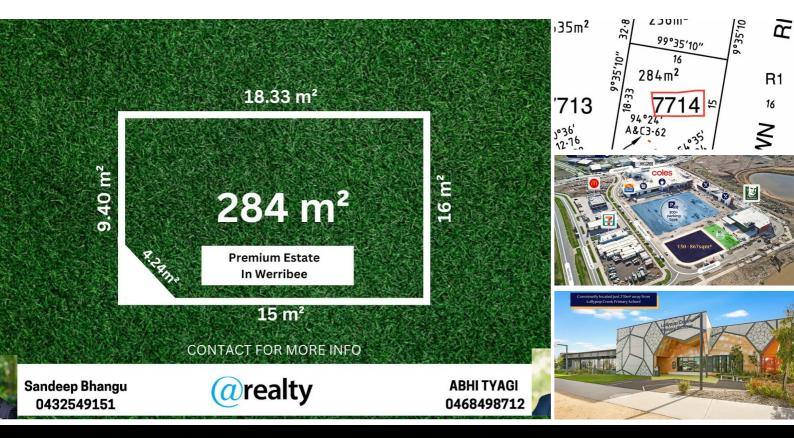

# TILTED LAND READY TO BUILD IN A PREMIUM ESTATE WERRIBEE!

Inviting all first home buyers and investors to build their dream home / investment property in the premium pocket in Werribee.

It is located just 3km from the Werribee CBD and 35kms south west of Melbourne, Harpley is an easy escape from the city with direct access via the Princes Freeway. Perfectly positioned just moments from local parks, Aspire Early Learning and Kindergarten, the Harpley Town Centre, lollypop creek primary & Secondary School, and the Recreation Reserve, this location ensures unbeatable connectivity to everything you need. Enjoy an active, fulfilling lifestyle with Harpley's Village Park just a short stroll away, featuring lush green spaces, playgrounds, and community facilities. Embrace a life of convenience, community, and connection in a place you'll love to call home. Don't miss out on this incredible opportunity!

Don't miss this opportunity to make your dream home. Contact Sandeep 0432 549 151 or Abhi 0468 498 712 today.

DISCLAIMER: All stated dimensions and photo are for marketing purpose only and it is calculated on approximation basis only. Particulars given are for general information only and do not constitute any representation on the part of the vendor or agent.