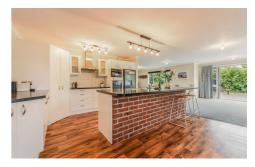

The expansive open-plan living area is bathed in natural light, offering a contemporary and elegant space for modern family living. The central kitchen seamlessly flows into the family spaces, creating a versatile layout that adapts to your needs. Large windows and doors frame picturesque garden views, while French doors open to a large timber deck, providing an effortless transition from indoor to outdoor living - ideal for both relaxing and entertaining.