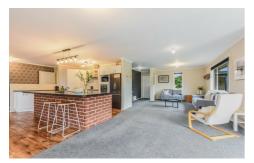

The expansive open-plan living area is bathed in natural light, offering a contemporary and elegant space for modern family living. The central kitchen seamlessly flows into the family spaces, creating a versatile layout that adapts to your needs. Large windows and doors frame picturesque garden views, while French doors open to a large timber deck, providing an effortless transition from indoor to outdoor living - ideal for both relaxing and entertaining.