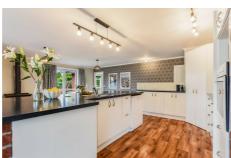

The expansive open-plan living area is bathed in natural light, offering a contemporary and elegant space for modern family living. The central kitchen seamlessly flows into the family spaces, creating a versatile layout that adapts to your needs. Large windows and doors frame picturesque garden views, while French doors open to a large timber deck, providing an effortless transition from indoor to outdoor living - ideal for both relaxing and entertaining.