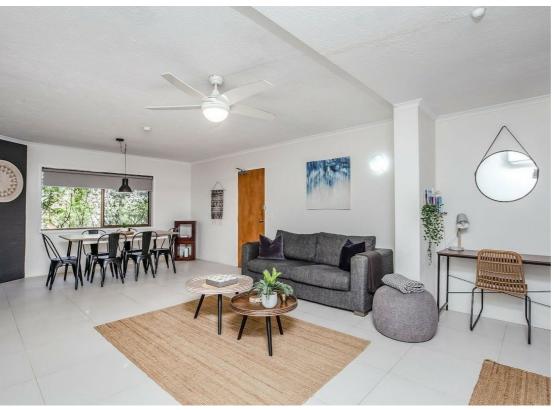

## STYLISH FULLY FURNISHED APARTMENT WITH WATER AND PARK VIEWS

This modern and trendy ground floor apartment boasts extremely generous living areas and large outdoor courtyard approximately 49sm with beautiful outlook - perfect for relaxing and to capture the breezes and natural light.

Enjoy your fully appointed chef's quality kitchen with great appliances which is the heart of the home. Ideal for entertaining with fantastic indoor and outdoor flow for year round convenience.

Featuring two double bedrooms, there is ample storage and the added benefit of two bathrooms for flexibility and comfort.