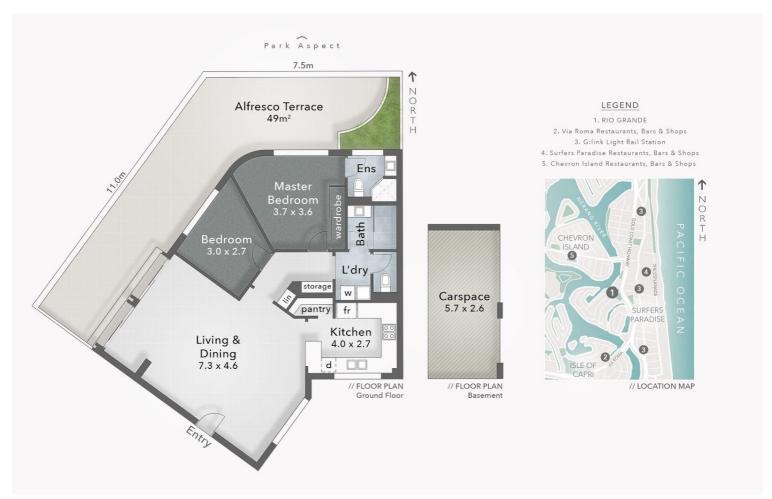

puredesign PLANS FOR

FLOOR AREA SIZES Internal 92m<sup>2</sup> | Terrace 49m<sup>2</sup>

Total 141m² or 15 Squares Carspace 15m²

PROPERTY DETAILS

- 2 Bed - 2 Bath

- 1 Car

PLATINUM

John Cepero 0411 308 830

Disclaimer: Please note this floor plan is for marketing purposes and is to be used as a guide only. All dimensions are estimates only and may not be exact measurements.