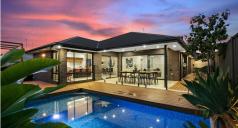

# LUXURY FURNISHED HOUSE -POOL AND GARDEN MAINTENANCE INCLUDED

Welcome home to 120 Bamboo Avenue, Benowa QLD.

This stunning home offers luxury, functionality and a seamless connection of the indoor and outdoor spaces. Enjoy entertaining family and friends all year round in this resort style property. No need to spend your weekends doing garden and pool maintenance, both are included in the rental price.

#### Features:

- \*Single level home
- \*Master bedroom and designer ensuite, walk-through robe
- \* Entertainers kitchen with large island, gas cooking, marble benchtops and plenty of storage
- \* High ceilings throughout
- \*Inviting inground pool-maintenance included in rental price
- \*Tiled throughout living, carpeted bedrooms
- \*5.4 kw solar power system
- \*Ducted air conditioning throughout
- \*Wood fireplace for cold winter nights
- \*Covered poolside alfresco area
- \*Remote electric sliding gate and garage door
- \*Surround sound system
- \*Fully fenced tropical garden -maintenance included in rental price
- \*Double lockup garage plus room for 2 extra cars, caravan or boat off street
- \*Short stroll to HOTA, GC Turf Club, Chevron Island bars and restaurants and a 5-minute drive to Surfers Paradise Beach.
- \*Surrounded by parklands, walking tracks and close to Southport Golf Club
- \*Located in the Bellevue Park Primary and Benowa State High School catchments