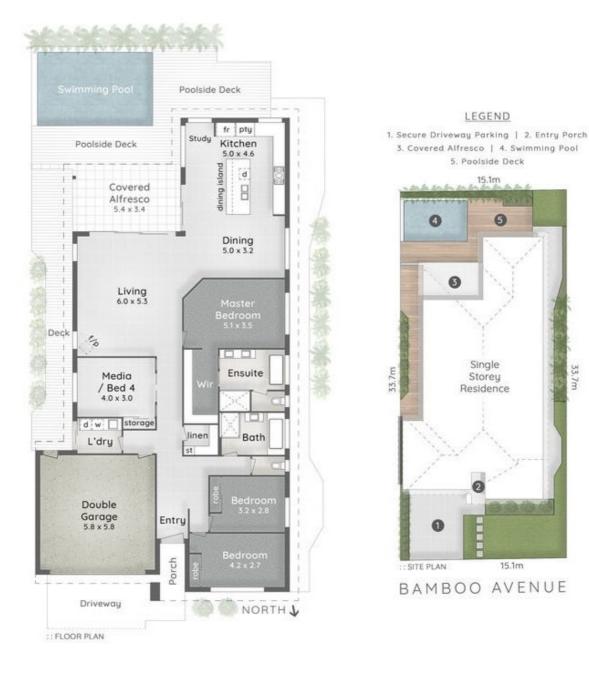

#### 120 BAMBOO AVENUE **BENOWA**

# LUXURY FURNISHED HOUSE -POOL AND GARDEN MAINTENANCE INCLUDED

Welcome home to 120 Bamboo Avenue, Benowa QLD.

This stunning home offers luxury, functionality and a seamless connection of the indoor and outdoor spaces. Enjoy entertaining family and friends all year round in this resort style property. No need to spend your weekends doing garden and pool maintenance, both are included in the rental price.

#### Features:

- \*Single level home
- \*Master bedroom and designer ensuite, walk-through robe
- \* Entertainers kitchen with large island, gas cooking, marble benchtops and plenty of storage
- \* High ceilings throughout
- \*Inviting inground pool-maintenance included in rental price
- \*Tiled throughout living, carpeted bedrooms
- \*5.4 kw solar power system
- \*Ducted air conditioning throughout
- \*Wood fireplace for cold winter nights
- \*Covered poolside alfresco area
- \*Remote electric sliding gate and garage door
- \*Surround sound system
- \*Fully fenced tropical garden -maintenance included in rental price
- \*Double lockup garage plus room for 2 extra cars, caravan or boat off street
- \*Short stroll to HOTA, GC Turf Club, Chevron Island bars and restaurants and a 5-minute drive to Surfers Paradise Beach.
- \*Surrounded by parklands, walking tracks and close to Southport Golf Club
- \*Located in the Bellevue Park Primary and Benowa State High School catchments

### 4 BED | 2 BATH | 2 CAR