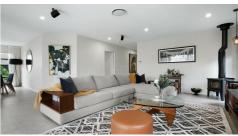

#### Features:

- \*Single level home
- \*Master bedroom and designer ensuite, walk-through robe
- \* Entertainers kitchen with large island, gas cooking, marble benchtops and plenty of storage
- \* High ceilings throughout
- \*Inviting inground pool-maintenance included in rental price
- \*Tiled throughout living, carpeted bedrooms
- \*5.4 kw solar power system
- \*Ducted air conditioning throughout
- \*Wood fireplace for cold winter nights
- \*Covered poolside alfresco area
- \*Remote electric sliding gate and garage door
- \*Surround sound system
- \*Fully fenced tropical garden -maintenance included in rental price
- \*Double lockup garage plus room for 2 extra cars, caravan or boat off street
- \*Short stroll to HOTA, GC Turf Club, Chevron Island bars and restaurants and a 5-minute drive to Surfers Paradise Beach.
- \*Surrounded by parklands, walking tracks and close to Southport Golf Club
- \*Located in the Bellevue Park Primary and Benowa State High School catchments