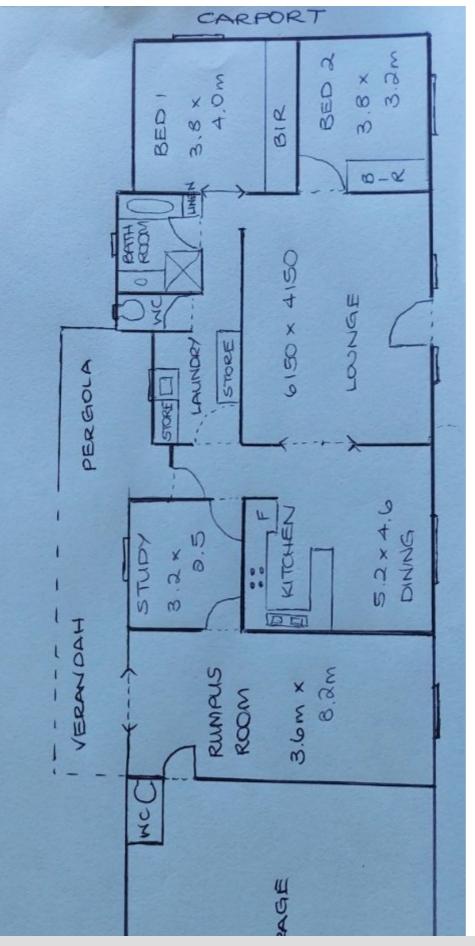

The home comprises 3 bedrooms or 2 + study, (2 bedrooms with BIR storage and ceiling fans), open plan kitchen/dining, spacious lounge room with lovely natural light, rumpus room with a/c, large 3 bay shed providing plenty of room for vehicles and could also be used as a hobby space. The shed also has a mezzanine for additional storage and there is a carport on the western side of the house. The low maintenance grounds are perfect for those who want a neat garden without the hassle of upkeep.

### 2 BED | 1 BATH | 2 CAR

PRICE: REDUCED TO \$485,000

OPEN FOR INSPECTION: N/A

Travis Barber 0421925005 travisbarber@atrealty.com.au www.atrealty.com.au RLA: 269823

Disclaimer: Please note this floor plan is for marketing purposes and is to be used as a guide only. All dimensions are estimates only and may not be exact measurements.