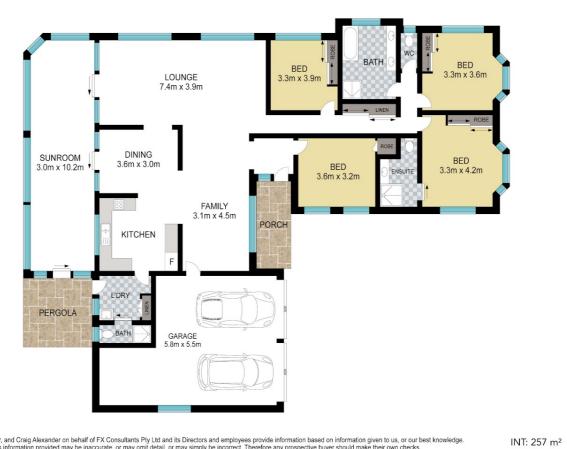

The home at 19 Ballina is on one level which is great to avoid steps to a second level.

As you approach this elegant home, you'll immediately notice its well thought through design.

The design allows maximum opportunity to view the canal from the dining room, kitchen, and outdoor living area.

## 4 BED | 3 BATH | 2 CAR

PRICE: \$1,400,000 - \$1,500,000

OPEN FOR INSPECTION: N/A

Craig Alexander 0432718338 craigalexander@atrealty.com.au www.atrealty.com.au

Disclaimer : Craig Alexander, and Craig Alexander on behalf of FX Consultants Pty Ltd and its Directors and employees provide information based on information given to us, or our best knowledge. However this information provided may be inaccurate, or may omit detail, or may simply be incorrect. Therefore any prospective buyer should make their own checks, their own enquiries and confirm for themsetwes all and any information regarding this property, whether stated here or not stated, therefore craigalexander@atrealty, Craig Alexander and FX Consultants Pty Ltd, deny any liability in relation to information provided.

19 Ballina Crescent, Port Macquarie

<z

EXT: 13 m<sup>2</sup>

*(a)*realty