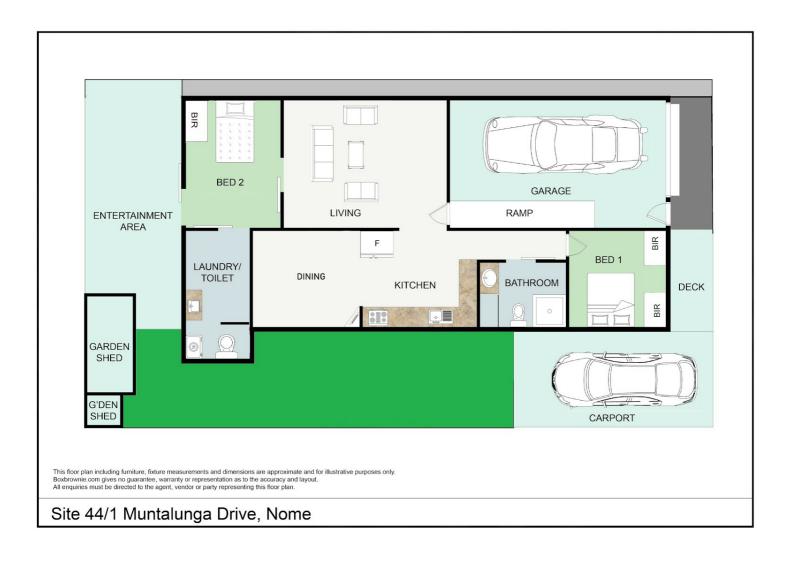

On entering you will find a large living room that provides side access to the kitchen, dining, bathroom and front bedroom, whilst to the rear is the second bedroom, the laundry, a second toilet and the paved entertainment area to the rear. (See the attached plan.)

## 2 BED | 1 BATH | 2 CAR

PRICE: \$180,000

OPEN FOR INSPECTION: N/A

Gerard Black 0426779633 gerardblack@atrealty.com.au www.atrealty.com.au

Disclaimer: Please note this floor plan is for marketing purposes and is to be used as a guide only. All dimensions are estimates only and may not be exact measurements.