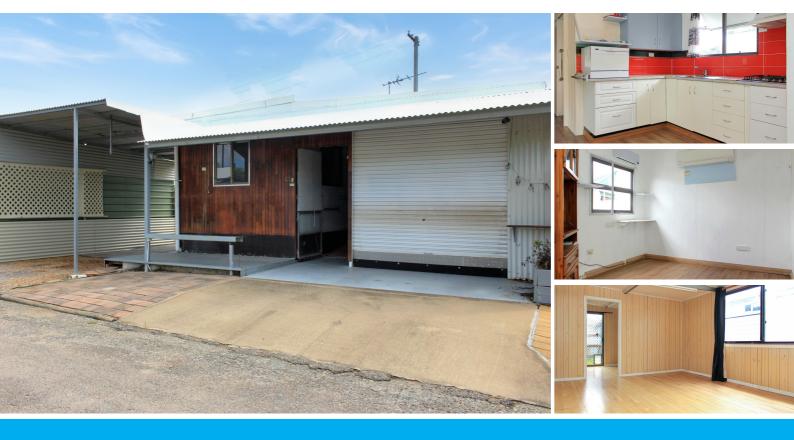

## SECURE OVER 50'S LIVING!

Located at the Townsville Eco Resort, an over 50's community next to Billabong Sanctuary and Elliot Springs, is this fantastic and well-established permanent manufactured home. This air-conditioned property is ideal for the mobility impaired with ramp access from the front

On entering you will find a large living room that provides side access to the kitchen, dining, bathroom and front bedroom, whilst to the rear is the second bedroom, the laundry, a second toilet and the paved entertainment area to the rear. (See the attached plan.)

The front garage is secured with a roller door whilst there is another extra-high carport to the

Other features include a front deck and garden sheds.

Some features of the resort include:

into the home which is then all on one level.