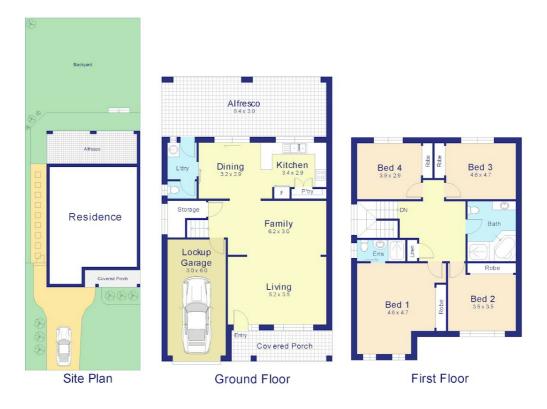

#### 4 BED | 2 BATH | 1 CAR

PRICE: Contact Agent

OPEN FOR INSPECTION: N/A

Pat Cirillo 0402445556 pat.cirillo@atrealty.com.au www.atrealty.com.au

Disclaimer: This diagram is for illustrative purposes only and while all reasonable care has been taken in its preparation, however, no warranty is given regarding its accuracy. It dose not constitute any representation by the vendor or agent. Dimensions, scale and North are approximate only and any prospective buyer should make thire own enquiries.

Pat Cirillo @realty

18b Noble Close, Kings Langley

Disclaimer: Please note this floor plan is for marketing purposes and is to be used as a guide only. All dimensions are estimates only and may not be exact measurements.