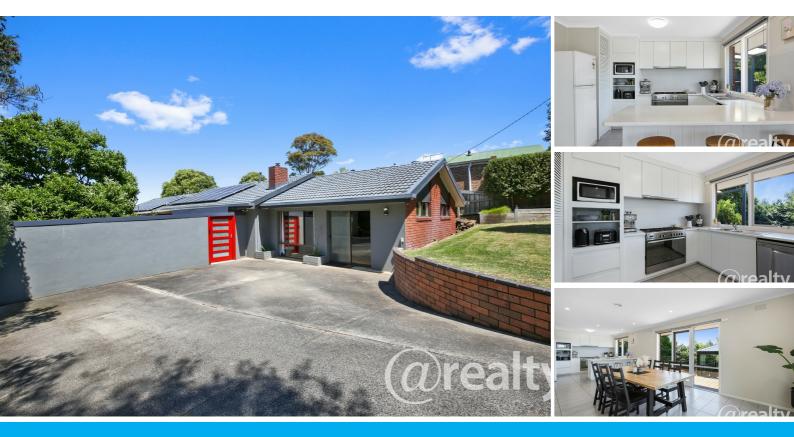

## NEW YEAR! NEW HOME......

This charming property in Warragul offers the perfect blend of modern comfort and serene country living. The 3-bedroom, 2-bathroom home boasts a spacious master suite with an ensuite and walk-in wardrobe, while the children's rooms feature built-in wardrobes. The chef's kitchen is equipped with a 900mm cooker, dishwasher, and ample bench space, all connected to a meals area that can double as a third living space—ideal for enjoying picturesque views.

The large living area is perfect for family time, complete with a cozy wood fire and enough room for a home office. The rumpus room takes entertainment to the next level with its wood heater, built-in bar, and ample space for a large TV. Whether it is hosting guests or relaxing with family, this space is sure to be a favourite.

Outside, the deck offers an idyllic setting for morning coffees or BBQs, while the fully fenced yard ensures privacy and security, providing a safe haven for children to play. The 800m² block also features friendly cows as backyard neighbours, giving you a true country feel. Additional features include: