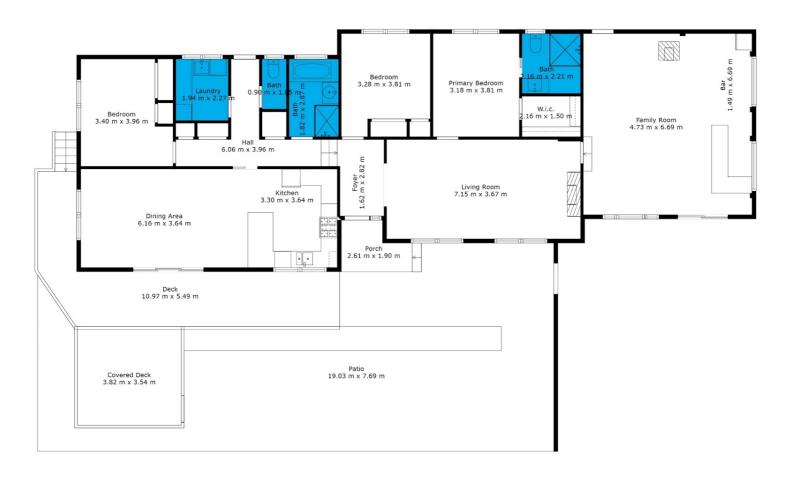

## 3 BED | 2 BATH | 0 CAR

PRICE: Contact Agent

OPEN FOR INSPECTION: N/A

Melissa Ahearn 0409183763 mahearn@atrealty.com.au atrealtypropertysalesgippsland.com.au

TOTAL: 182 m2
FLOOR 1: 182 m2
EXCLUDED AREAS: DECK: 28 m2, COVERED DECK: 14 m2, PATIO: 84 m2,
PORCH: 4 m2

Floor Plan Created By Cubicasa App. Measurements Deemed Highly Reliable But Not Guaranteed.

Disclaimer: Please note this floor plan is for marketing purposes and is to be used as a guide only. All dimensions are estimates only and may not be exact measurements.