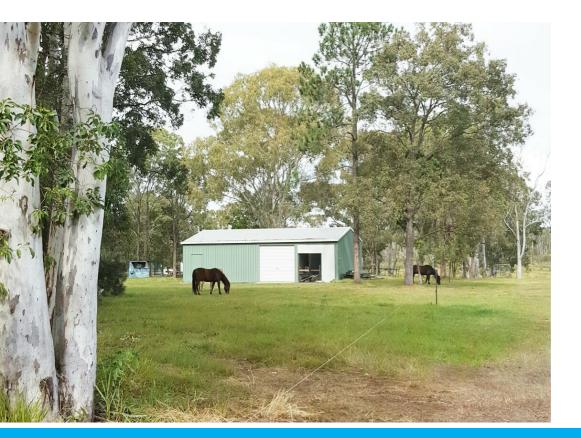

## **RARE VACANT 2 ACRES**

Want Sold on your property? Carolyn Drane Acreage & Lifestyle Property Specialist presents this Hot Hot listing. Well actually it's sold now but it was a real Diamond in the rough but as there is no acreage around here now, it has proven to be a great buy for the new owner. High and dry 2 Acres with large colour-bond Shed approximatey 12m x 6m. Easy access to Bribie Island, Godwin Beach and Caboolture. Great place to build with power & water avail. Rare opportunity to obtain a block that is not affected whatsoever by any flooding. Selectively treed, fenced down 2 sides. There is stuff that the owner needs to remove off the block but please look past that, as it will be removed. This is a great property. Book a walk over with me and you will see this is great value. Build your dream home just the way YOU want it. Acreage is getting harder to get in this location. Bring the horse, the kids, the trail bikes. This is great living only 10 mins to Bribie Island Beaches.