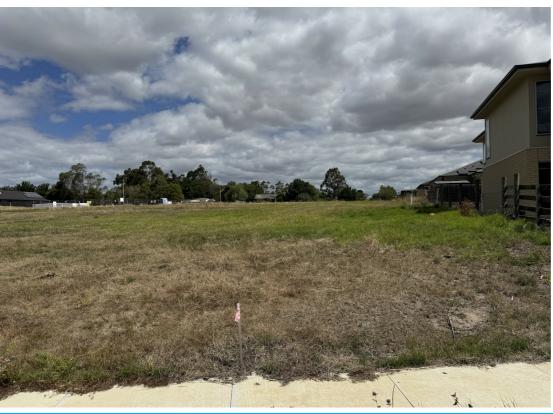

## PRIME LAND LOCATED IN THE DESIRABLE WEST END

We are thrilled to present this exceptional 570 square meter block, ideally located in the vibrant West End of Traralgon, just a short distance from St. Paul's School.

This is the perfect opportunity to build your dream home in a sought-after location. Traralgon, the largest suburb in Gippsland, offers a wide range of services and is one of the fastest-growing areas in the valley. The area is also home to a variety of schooling options and is just an 8-minute drive to LRH Hospital.