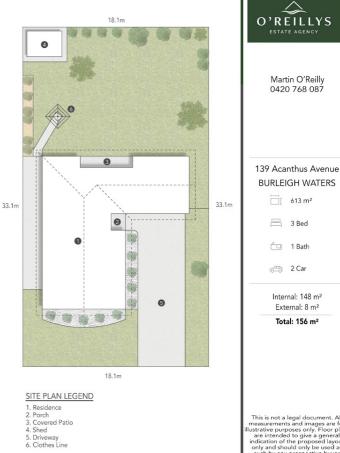

Speaking of the backyard, it is truly a private oasis. The 613.0000 square meters of land size gives you and your family plenty of space to relax, play, and enjoy the beautiful Queensland weather. The manicured gardens, make this backyard the perfect spot for hosting BBQs or just lounging in the sun.

Martin O'Reilly 0420 768 087

613 m<sup>2</sup>

Bed 3 Bed

🗀 1 Bath

📇 2 Car

Internal: 148 m<sup>2</sup>

External: 8 m<sup>2</sup>

Total: 156 m<sup>2</sup>

Disclaimer: Please note this floor plan is for marketing purposes and is to be used as a guide only. All dimensions are estimates only and may not be exact measurements.

Martin O'Reilly 0420768087 martin@oreillysestateagency.com.au www.oreillysestateagency.com.au