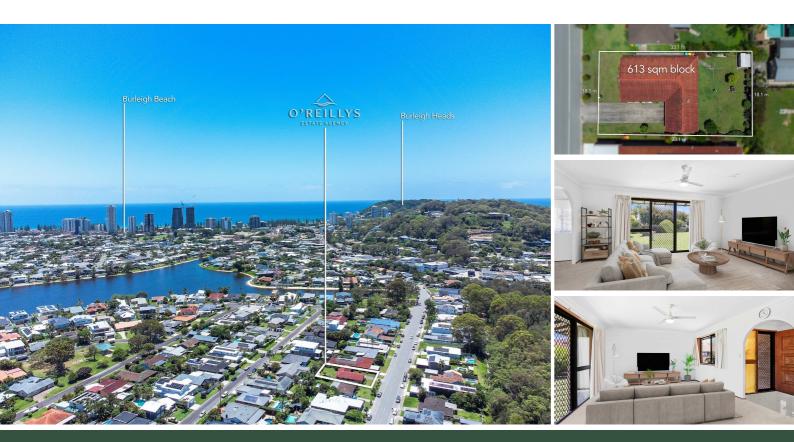

### 139 ACANTHUS AVENUE BURLEIGH WATERS

# A BLANK CANVAS

Welcome to your dream home in the heart of Burleigh Waters, one of the most sought-after locations in Queensland, Australia. This house is now available for sale and is waiting for you to make it your own. With its prime location, only a short walk to Burleigh Beach and town centre, this property is sure to capture your heart and meet all future possibilities to create your dream home.

Speaking of the backyard, it is truly a private oasis. The 613.0000 square meters of land size gives you and your family plenty of space to relax, play, and enjoy the beautiful Queensland weather. The manicured gardens, make this backyard the perfect spot for hosting BBQs or just lounging in the sun.

This property is also an excellent investment opportunity, with the option to rent out the property for an impressive rental income. The location of Burleigh Waters is highly desired, with its close proximity to schools, shops, restaurants, and the beautiful Burleigh Heads beach. You will never have a shortage of tenants wanting to call this house their home.

## 3 BED | 1 BATH | 2 CAR

PRICE: Offers over \$1,649,000

OPEN FOR INSPECTION: N/A

Martin O'Reilly 0420768087 martin@oreillysestateagency.com.au www.oreillysestateagency.com.au

This is not a legal document. All measurements and images are fo lustrative purposes only. Floor pla indication of the proposed layou only and should only be used as such by any prospective buyer **∆images**collab.