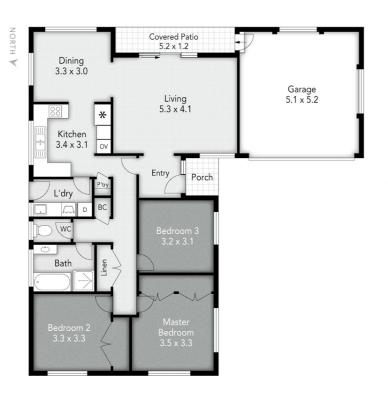

#### Featuring;

- \* separate kitchen, dining and lounge.
- \* three bedrooms.
- \* one bathroom and separate toilet.
- \* internal laundry.
- \* double lock up garage.
- \* outdoor covered patio.
- \* large shed
- \* large north facing yard. with room for a pool

## 3 BED | 1 BATH | 2 CAR

PRICE: Offers over \$1,649,000

OPEN FOR INSPECTION: N/A

Martin O'Reilly 0420768087 martin@oreillysestateagency.com.au www.oreillysestateagency.com.au

This is not a legal document. All measurements and images are fo lustrative purposes only. Floor pla indication of the proposed layou only and should only be used as such by any prospective buyer **∆images**collab.

Disclaimer: Please note this floor plan is for marketing purposes and is to be used as a guide only. All dimensions are estimates only and may not be exact measurements.

Martin O'Reilly 0420768087 martin@oreillysestateagency.com.au www.oreillysestateagency.com.au