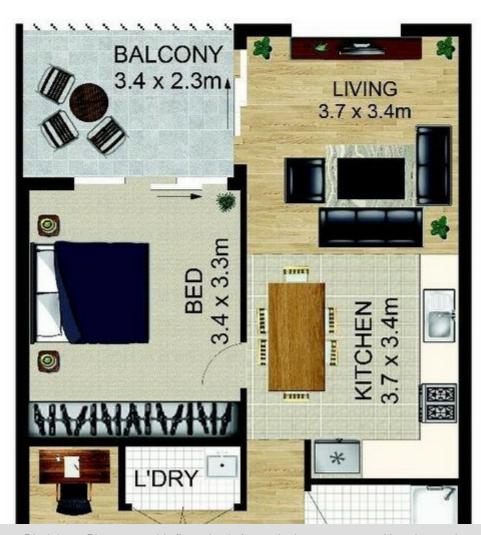

- Light filled interiors and neutral colours throughout
- Open plan design with living & dining
- Stylish design gas cooking kitchen with Stainless Steel appliances
- Generous size bedroom with built-ins
- Internal laundry with dryer
- 1 car space + basement storage cage
- Study area Internet Cat 6 Data points NBN ready
- Ducted air-conditioning, intercom and security parking

Total area size: 80 sqm Internal incl. Balcony: 64 sqm

Carspace: 14 sqm Storage: 2 sqm

## 1 BED | 1 BATH | 1 CAR

PRICE:

\$580,000 - \$600,000

**OPEN FOR INSPECTION:** 

N/A

Gavin McCutcheon 0413686969 gavin@atrealty.com.au buyingsellingrenting.com.au

Disclaimer: Please note this floor plan is for marketing purposes and is to be used as a guide only. All dimensions are estimates only and may not be exact measurements.