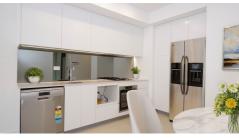

- Light filled interiors and neutral colours throughout
- Open plan design with living & dining
- Stylish design gas cooking kitchen with Stainless Steel appliances
- Generous size bedroom with built-ins
- Internal laundry with dryer
- 1 car space + basement storage cage
- Study area Internet Cat 6 Data points NBN ready
- Ducted air-conditioning, intercom and security parking