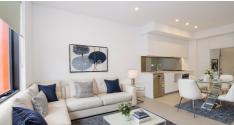

- Light filled interiors and neutral colours throughout
- Open plan design with living & dining
- Stylish design gas cooking kitchen with Stainless Steel appliances
- Generous size bedroom with built-ins
- Internal laundry with dryer
- 1 car space + basement storage cage
- Study area Internet Cat 6 Data points NBN ready
- Ducted air-conditioning, intercom and security parking