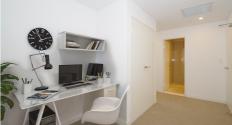

- Light filled interiors and neutral colours throughout
- Open plan design with living & dining
- Stylish design gas cooking kitchen with Stainless Steel appliances
- Generous size bedroom with built-ins
- Internal laundry with dryer
- 1 car space + basement storage cage
- Study area Internet Cat 6 Data points NBN ready
- Ducted air-conditioning, intercom and security parking