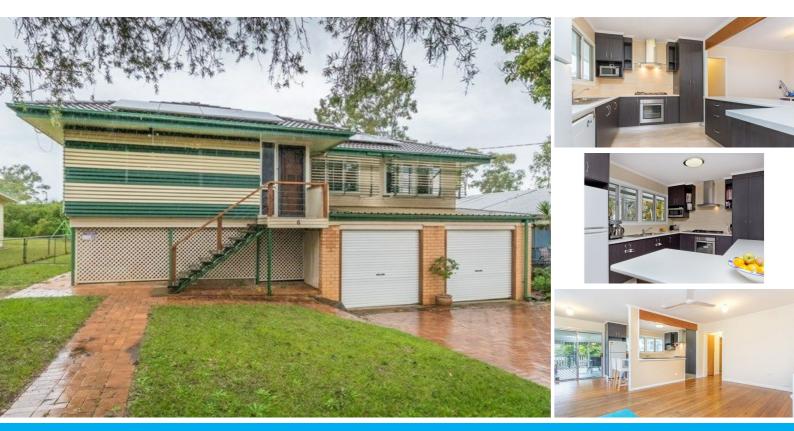

#### 3 BEDROOM HOUSE + 2 BEDROOM GRANNY FLAT - @\$930PW

Investors, this is the one you've been waiting for! A rare opportunity to secure a dual-income property with incredible returns. Offering two dwellings on one title, this versatile house + granny flat is perfect for maximising rental income or accommodating extended family in style.

The front home, 6 Rangeview features a well-appointed 3-bedroom, 1-bathroom layout, offering plenty of space for those wanting an easily maintainable home. Set at the back is 6a Rangeview, a modern 2-bedroom, 1-bathroom residence built just 6 years ago. With its stylish new design and as well as low-maintenance appeal, it's perfectly suited for those seeking a convenient and stylish living space. Combined, these properties generate an impressive rental income of \$930 per week (increasing to \$940pw March 2025), making it a lucrative investment with fantastic cash flow potential.

#### Features:

- Front dwelling (3): 3-bedroom, 1-bathroom house with a spacious layout
- \* Currently rented at \$580/wk till 5th October 2025.
- \* Solar to Grid
- \* Solar hot water \* Air-conditioned living/dining/kitchen
- \* Large modern kitchen with lots of cupboard space
- \* 5 Burner gas hot plate and stainless steel range hood
- \* Stainless steel under bench oven
- \* Dishwasher
- \* Large deck with roll-down blinds plus undercover stairs underneath the home
- \* 3 Bedrooms two with fans
- \* Bathroom with shower and vanity
- \* Linen closet