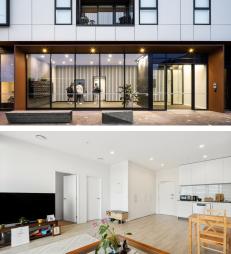

The open-plan living space is flooded with natural light, creating a bright and spacious feel. Its stylish kitchen has tile splash backs, a stone bench-top and top-of-the-line appliances. The bedroom is a tranquil oasis with an adjoining tiled shower. Ample storage space ensures personal belongings stay organized and clutter-free.

The Laneways Apartment Complex has been constructed to a very high standard – concrete foundations, steel and concrete panel construction delivers a quiet and private lifestyle for residents. In addition, Laneways provides two shared outdoor rooftop balconies with spectacular views exclusively for resident's enjoyment as well as plenty of secure bike parking on the ground level.