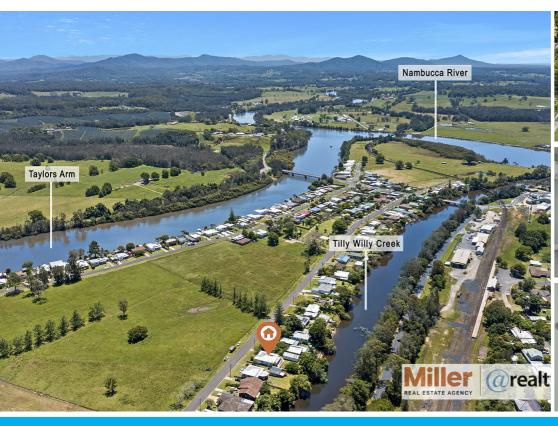

## AFFORDABLE WATERFRONT PROPERTY

This waterfront three bedroom, one bathroom home is a renovators delight. With a spacious land size of 954.8 square meters, and a large shed that could easily be transformed into a studio or granny flat (STCA) this property offers huge potential and a laid back coastal lifestyle.

- \* 954.8 square metre block
- \* Council rates approx. \$2312.00 pa
- \* Town water and sewer
- \* Zoning residential

Make this home your today, call Jennifer on 0409 765 032 NOW to arrange a viewing and see for yourself the endless possibilities that come with this property.