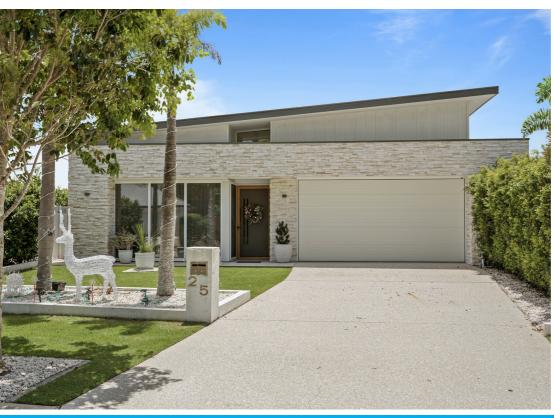

#### 25 CALEANA CLOSE BANKSIA BEACH

# A VERY SPECIAL ONE OF A KIND HOME!!! 25 CALEANA CLOSE, BANKSIA BEACH

Welcome to your new 373sqm home on an elevated 878sqm east facing block in the prestigious Pacific Harbour Golf Estate. A truly magnificent property.

This architect designed residence offers the best of island living, combining one of the best views of the golf course with close and easy access to the island's white sandy beaches and clean waterways. This home will astound you from its soaring entry to the 12 foot ceilings, the gourmet kitchen, to the "resort spa" standard ensuite – and the hits just keep coming. The heated pool and spa are just the beginning!!!