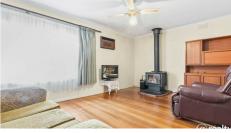

The main residence features three spacious bedrooms, including a master with double built-in robes and a ceiling fan. The light-filled lounge room is the perfect space to relax, boasting refrigerated air conditioning, a ceiling fan, and a cosy fireplace for year-round comfort. The renovated bathroom includes a stylish basin and shower, complemented by a separate toilet for added convenience. A single carport provides sheltered parking.