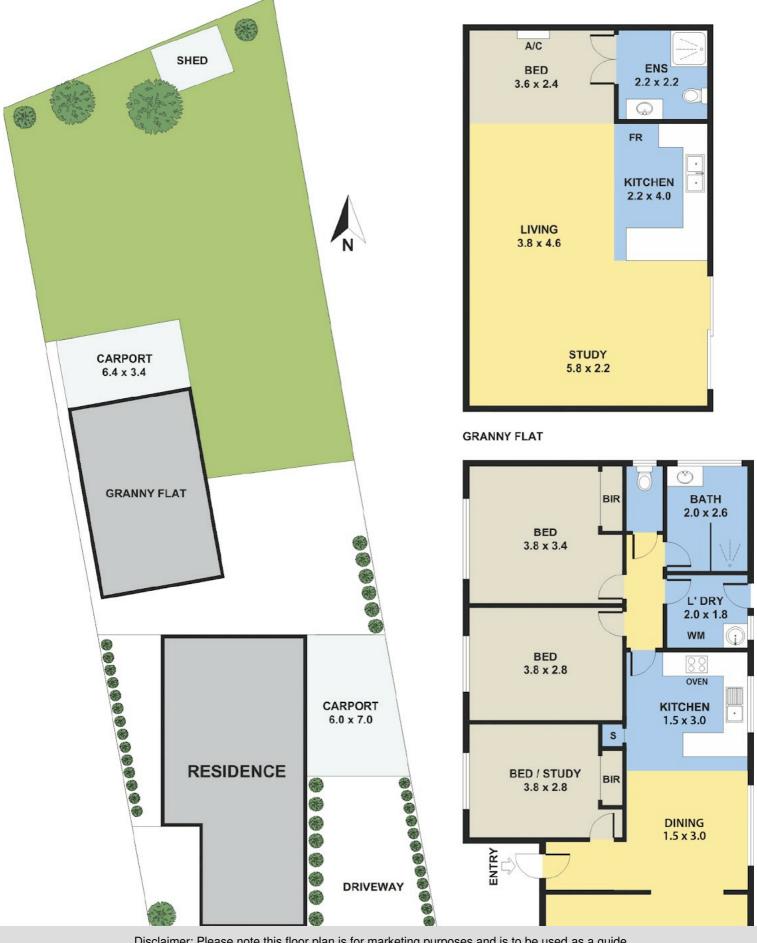

## ORIGINAL FAMILY HOME WITH GRANNY FLAT ON 822SQM

Nestled in the heart of Ferntree Gully, this property offers an incredible blend of comfort, versatility, and opportunity. This 3-bedroom brick veneer home is perfect for families, investors, or those seeking dual living potential.

The main residence features three spacious bedrooms, including a master with double built-in robes and a ceiling fan. The light-filled lounge room is the perfect space to relax, boasting refrigerated air conditioning, a ceiling fan, and a cosy fireplace for year-round comfort. The renovated bathroom includes a stylish basin and shower, complemented by a separate toilet for added convenience. A single carport provides sheltered parking.

The property also includes a fully self-contained granny flat in the backyard, ideal for extended family or rental income. It offers a comfortable lounge room with split system heating and cooling, a kitchenette, and a modern bathroom with a shower, toilet, and basin. The granny flat also features its own attached single carport, adding extra practicality.

Situated on a generous 822sqm block, the backyard includes a garden shed and ample space for outdoor activities or future enhancements. Located close to schools, parks, shops, and public transport, this property offers an exceptional lifestyle with added income potential or space for multi-generational living.